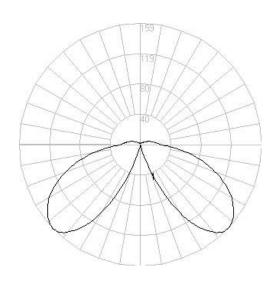

### **BOLRP - LED BOLLARD**

Saratoga Round LED Bollard by Vision Lighting. Robust IK10 and IP65 protection and solid baseplate mounting. Sleek minimalist design. Downwards targeted light distribution.

Enhance your outdoor spaces with the Saratoga Bollard, a perfect combination of style, durability, and efficiency. Illuminate your pathways and gardens while elevating the overall appeal of your landscape.