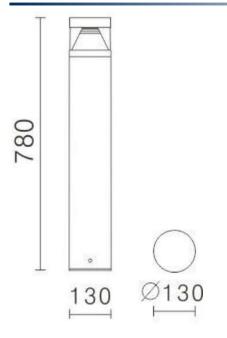

|
| Lifetime:  | L80B10>50,000 hrs |
|            |                   |





# SARATOGA

### **BOLRP - LED BOLLARD**

#### **CODING MATRIX**

| <b>Family</b> | y Dimension |       | Power CCT/CRI |     | Colour              |     | Dimming |         |             |
|---------------|-------------|-------|---------------|-----|---------------------|-----|---------|---------|-------------|
| <b>BOLRP</b>  | -H08        | 780mm | -13W          | -3K | 3000K Ra>80 (690Lm) | -BK | Black   | (Blank) | Non-Dimming |
|               |             |       |               | -4K | 4000K Ra>80 (730Lm) |     |         | -DA     | DALI        |
|               |             |       |               |     |                     |     |         |         |             |

#### **DIMENSIONAL DIAGRAM**





## SARATOGA

### **BOLRP - LED BOLLARD**

#### **INSTALLATION**