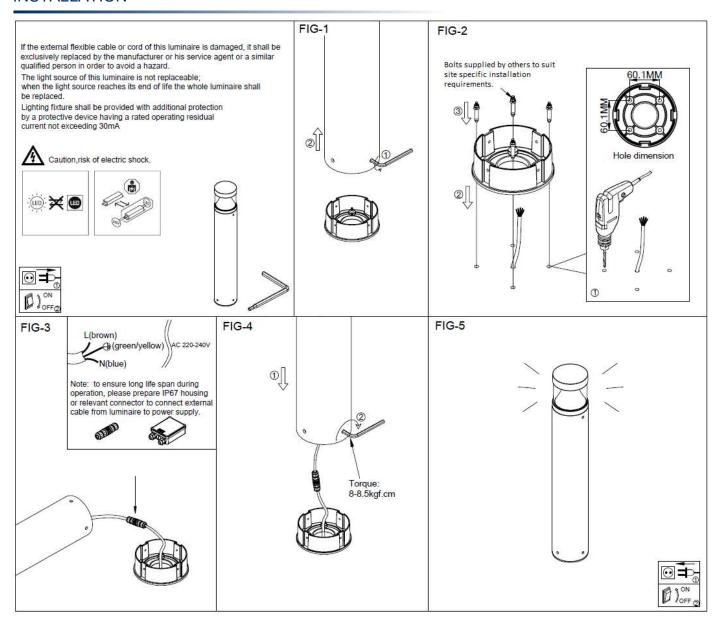

|





# SARATOGA

### **BOLRP - LED BOLLARD**

#### **CODING MATRIX**

| <b>Family</b> | y Dimension |       | Power CCT/CRI |     | Colour              |     | Dimming |         |             |
|---------------|-------------|-------|---------------|-----|---------------------|-----|---------|---------|-------------|
| <b>BOLRP</b>  | -H08        | 780mm | -13W          | -3K | 3000K Ra>80 (690Lm) | -BK | Black   | (Blank) | Non-Dimming |
|               |             |       |               | -4K | 4000K Ra>80 (730Lm) |     |         | -DA     | DALI        |
|               |             |       |               |     |                     |     |         |         |             |

#### **DIMENSIONAL DIAGRAM**





## SARATOGA

### **BOLRP - LED BOLLARD**

#### **INSTALLATION**