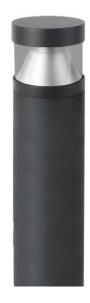

### **BOLRP - LED BOLLARD**

Saratoga Round LED Bollard by Vision Lighting. Robust IK10 and IP65 protection and solid baseplate mounting. Sleek minimalist design. Downwards targeted light distribution.

Enhance your outdoor spaces with the Saratoga Bollard, a perfect combination of style, durability, and efficiency. Illuminate your pathways and gardens while elevating the overall appeal of your landscape.

Experience the brilliance of this high-quality bollard that adds both function and flair to your outdoor lighting needs.

#### PRODUCT SPECIFICATIONS

| Wattage:   | 13W               |
|------------|-------------------|
| CCT:       | 3000K   40000K    |
| Lumens:    | 690Lm   730Lm     |
| CRI:       | Ra>80             |
| Dimming:   | DALI Available    |
| Material:  | Aluminium         |
| Colour:    | Black             |
| Mounting:  | Surface           |
| IP Rating: | IP65              |
| IK Rating: | IK10              |
| Lifetime:  | L80B10>50,000 hrs |
|            |                   |