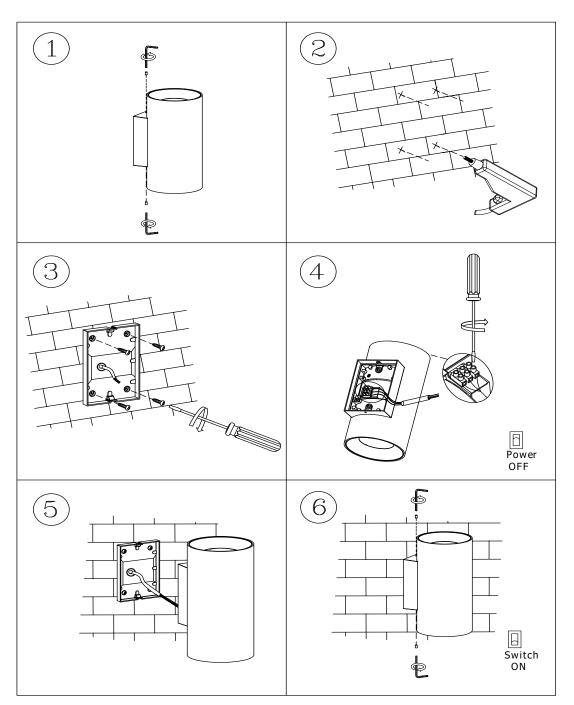

## **Installation Manual**



ALEC

## WX17 - WALL MOUNT PILLAR LIGHT



## CAUTION:

- For any questions or issues that are not included in this manual, please contact the manufacturer for information about possible solutions.
- Adherence to work, health and safety requirements should always be observed when undertaking the works contained in this installation manual.

THE MANUFACTURER IS NOT RESPONSIBLE FOR DAMAGE CAUSED BY FAILURE TO ADHERE TO INSTRUCTIONS PROVIDED IN THIS MANUAL.

1

WX17 | Installation Instructions

Vision Lighting Supplies Pty Ltd 10 Pinnacle Place Somersby NSW 2250 Date issued: 20/08/2020

Phone: 1300 474 878 www.visionlighting.com.au info@visionlighting.com.au