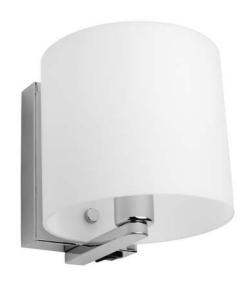

## WL26 - INTERNAL WALL LIGHT

Exuding presence and class, the Tulip from Vision Lighting brings a statement to any internal wall lighting application.

Constructed from metal frame and matt opal glass shade, the Tulip includes a switch on the back plate and SES (E14) lamp holder for a 40W lamp.

Ideal for hallway, personal or amenity lighting, the Tulip is available in chrome, black and white colour options to suit the décor of hotel, aged care and hospital applications.

#### PRODUCT SPECIFICATIONS

| E14                    |
|------------------------|
| Max 40W                |
| Metal                  |
| Opal Glass             |
| Chrome / Black / White |
| IP20                   |
| Surface                |
|                        |