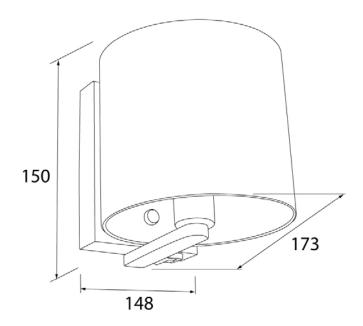

0W lamp.

Ideal for hallway, personal or amenity lighting, the Tulip is available in chrome, black and white colour options to suit the décor of hotel, aged care and hospital applications.



#### PRODUCT SPECIFICATIONS

| E14                    |
|------------------------|
| Max 40W                |
| Metal                  |
| Opal Glass             |
| Chrome / Black / White |
| IP20                   |
| Surface                |
|                        |



# **TULIP**

## WL26 - INTERNAL WALL LIGHT

### **CODING METHODOLOGY**

| Family | Trim Colou | ır     |
|--------|------------|--------|
| W// 2C | DIV        | Disale |
| WL26   | -BK        | Black  |
|        | -WH        | White  |
|        | -CR        | Chrome |
|        |            |        |

### **DIMENSIONAL DIAGRAM**