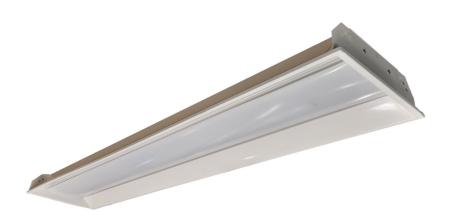

### TRF14C - DIFFUSED TROFFER LUMINAIRE

### Concealed Air-Handling

The Aries is a high-performance LED troffer designed specifically for modern commercial spaces. Sleek and discreet design to seamlessly integrates into T-bar ceilings.

Aries features concealed return air slots. This allows the troffer to serve as both a quality office light and a return air vent, eliminating the need for unsightly holes in the middle of the fixture.

The troffer features a diffused LED system, ensuring uniform and glare-free illumination. Quality componentry used for performance and lifetime.

Standard sizes include  $1200 \times 300 \, \text{mm}$  and  $600 \times 300 \, \text{mm}$ . Custom widths are possible, subject to minimum order quantities.