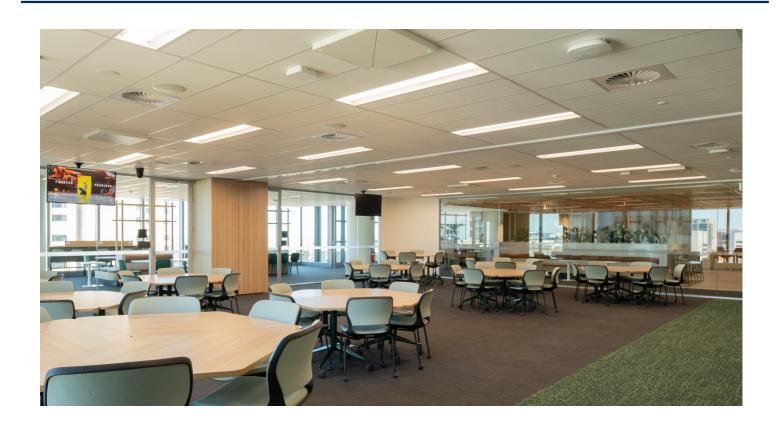

### Concealed Air-Handling

The Aries is a high-performance LED troffer designed specifically for modern commercial spaces. Sleek and discreet design to seamlessly integrates into T-bar ceilings.

Aries features concealed return air slots. This allows the troffer to serve as both a quality office light and a return air vent, eliminating the need for unsightly holes in the middle of the fixture.

The troffer features a diffused LED system, ensuring uniform and glare-free illumination. Quality componentry used for performance and lifetime.

Standard sizes include  $1200 \times 300 \, \text{mm}$  and  $600 \times 300 \, \text{mm}$ . Custom widths are possible, subject to minimum order quantities.