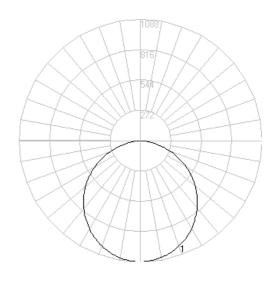

#### PRODUCT SPECIFICATIONS

| Wattage:    | 25W   30W   Other on Demand |
|-------------|-----------------------------|
| Efficacy:   | ~122Lm/W                    |
| CCT:        | 4000K   Other on demand     |
| CRI:        | Ra>90                       |
| Beam Angle: | 110°                        |
| Dimming:    | DALI Available              |
| Material:   | Steel Housing               |
| Diffuser:   | Curved Opal                 |
| Colour:     | White                       |
| Mounting:   | T-Bar                       |
| IP Rating:  | IP20                        |
| Lifetime:   | L80B10>50,000hr             |