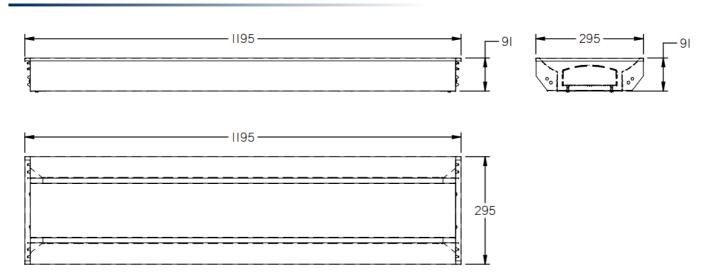

### **DIMENSIONAL DIAGRAM**

The troffer features a diffused LED system, ensuring uniform and glare-free illumination. Quality componentry used for performance and lifetime.

Standard sizes include  $1200 \times 300 \, \text{mm}$  and  $600 \times 300 \, \text{mm}$ . Custom widths are possible, subject to minimum order quantities.