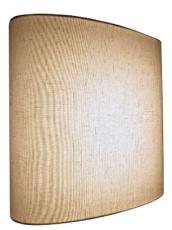

## TRANQUILITY WL16 - ELLIPTICAL WALL LIGHT

The Tranquility from Vision Lighting brings soft diffused lighting to create the perfect ambiance

Australian made, the Tranquility is constructed from a powder coated steel bracket and LED panel for even lighting distribution. A fabric shade forms the finishing touches and is available in a variety of colours to complement your design.

With a slim profile, the Tranquility is the perfect addition to hotel, restaurant, office, or boutique lighting application.