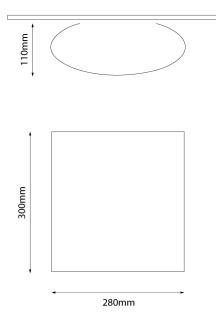

| 10W                 |
|---------------|---------------------|
| Lumens:       | 850Lm               |
| Efficacy:     | 85Lm/W              |
| CCT:          | 3000K / 4000K       |
| Material:     | Steel               |
| Diffuser:     | Fabric              |
| Colour:       | Custom              |
| Mounting:     | Wall                |
| Light Source: | LED                 |
| Options:      | Custom Fabric Shade |

# **WVISION**

## TRANQUILITY WL16 - ELLIPTICAL WALL LIGHT

| CODE BUILDER |       |        |       |            |                |
|--------------|-------|--------|-------|------------|----------------|
| Family       | Power | Lumens |       | ССТ        |                |
| WL16         | -10W  | 10W    | 850Lm | -3K<br>-4K | 3000K<br>4000K |

### DIMENSIONAL DIAGRAM