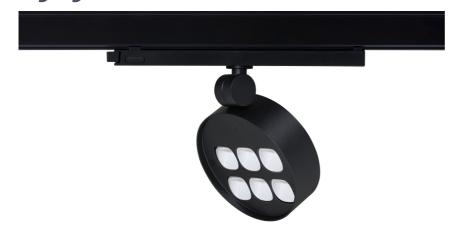

# PALETTE ASYM

### TLDW6 - TRACK LIGHT DISC WALL WASHER

### Highlight and Feature

Specifically designed for wall washing applications, the Palette Asymmetric from Vision Lighting brings the perfect ambiance to any space.

Constructed from a die-cast aluminium body, the Palette Asymmetric incorporates quality LED componentry, perfect for highlighting.

The Palette Asymmetric provides consistent and comfortable ambient lighting with maximum visual texture. Ideal for use in cafes, restaurants, hotels, retail, museum, gallery and theatre lighting applications.