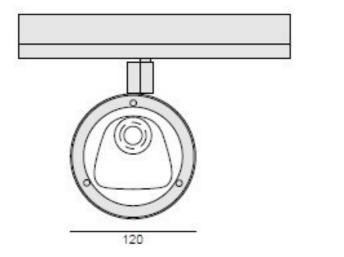

Material:  | Aluminium            |
| Colour:    | White   Black   Grey |
| IP Rating: | IP20                 |
| Mounting:  | 3- surface track     |



Phone: 1300 474 878

www.visionlighting.net

info@visionlighting.net



# **VINCI**

## TLDW1 - TRACK LIGHT WALL WASHER

#### **CODING MATRIX**

| Family | <b>Power</b> Lumer |            | Lumens           | CCT | Т                 | Trim Colour            |                | Dimming             |  |
|--------|--------------------|------------|------------------|-----|-------------------|------------------------|----------------|---------------------|--|
| TLDW1  | -14<br>-20         | 14W<br>20W | 1560Lm<br>2550Lm |     | -WT<br>-BK<br>-GR | White<br>Black<br>Grey | (Blank)<br>-DA | Non Dimming<br>DALI |  |

### **DIMENSIONAL DIAGRAM**