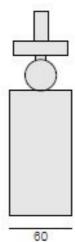

aterial:  | Aluminium            |
| Colour:    | White   Black   Grey |
| IP Rating: | IP20                 |
| Mounting:  | 3- surface track     |



Phone: 1300 474 878

www.visionlighting.net

info@visionlighting.net



# **VINCI**

## TLDW1 - TRACK LIGHT WALL WASHER

#### **CODING MATRIX**

| Family | <b>Power</b> Lumer |            | Lumens           | CCT | Т                 | Trim Colour            |                | Dimming             |  |
|--------|--------------------|------------|------------------|-----|-------------------|------------------------|----------------|---------------------|--|
| TLDW1  | -14<br>-20         | 14W<br>20W | 1560Lm<br>2550Lm |     | -WT<br>-BK<br>-GR | White<br>Black<br>Grey | (Blank)<br>-DA | Non Dimming<br>DALI |  |

### **DIMENSIONAL DIAGRAM**