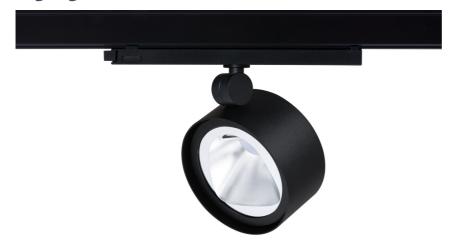

### Highlight and Feature

Specifically designed for wall washing applications, the Vinci from Vision Lighting brings the perfect ambiance to any space.

Constructed from a die-cast aluminium body, the Vinci incorporates quality LED componentry, perfect for highlighting.

The Vinic provides consistent and comfortable ambient lighting with maximum visual texture. Ideal for use in cafes, restaurants, hotels, retail, museum, gallery and theatre lighting applications.

#### PRODUCT SPECIFICATIONS

| Wattage:   | 14W   20W            |
|------------|----------------------|
| Lumens:    | 1560Lm   2550Lm      |
| Efficacy:  | 111Lm/W   127Lm/W    |
| CCT:       | 3000K   4000K        |
| CRI:       | >90                  |
| Dimming:   | DALI                 |
| Material:  | Aluminium            |
| Colour:    | White   Black   Grey |
| IP Rating: | IP20                 |
| Mounting:  | 3- surface track     |