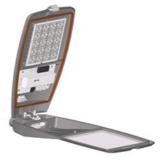

#### ACCESS FOR MAINTENANCE

The top cover of the Urban poletop light is hinged upwards to easily access the driver compartment for maintenance. Once raised it can be held in position by moving a small bracket. When done, this is simply folded down and the fitting is clipped shut.