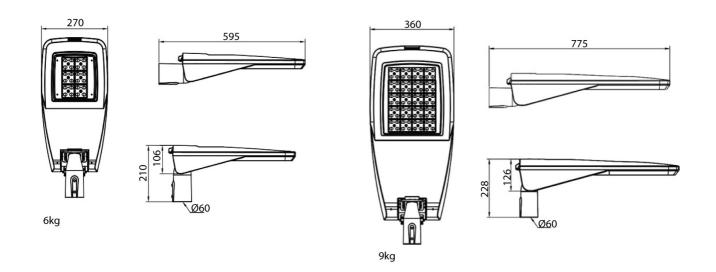

|          |     |       | -T5 | Type 5       |      |             |         |         |  |
|        | 80    | 80W            | 9200Lm  |          |     |       |     |              |      |             |         |         |  |
|        | 105   | 105W           | 11500Lm |          |     |       |     |              |      |             |         |         |  |
|        | 120   | 120W           | 13800Lm | 775mm(L) |     |       |     |              |      |             |         |         |  |
|        | 160   | 160W           | 18400Lm |          |     |       |     |              |      |             |         |         |  |
|        | 180   | 180W           | 20700Lm |          |     |       |     |              |      |             |         |         |  |

### DIMENSIONAL DIAGRAM



### PHOTO-ELECTRIC CELL OPTION

The Urban is available complete with a PE cell for daylight control, mounted on the back of the fitting.

Turns on at 10 lux with 15~120 second delay, and turns off at 60 lux with 2~15 second delay.





#### MOUNTING ADJUSTMENT

The Urban poletop has a highly adjustable spigot adaptor. It is able to be mounted on either a vertical or horizontal spigot, with adjustment available to optimise uniformity.



### **DISTRIBUTION TYPES**







Application: Highway/ Drive Way/Area/Parking Lot



Application: Walkway/Path/Side of the road/one-way street



Application: Urban Road/Street Road/Two-way street



Application: Square/Parking/Area





#### ACCESS FOR MAINTENANCE

The top cover of the Urban poletop light is hinged upwards to easily access the driver co