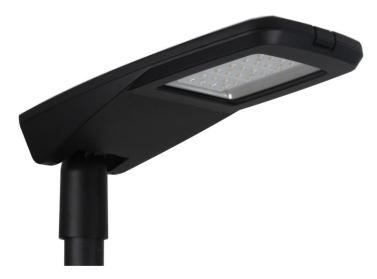

### Robust Construction, Even Distribution

The Urban LED poletop luminaire from Vision Lighting provides mounting versatility enabling it to suit a wide variety of applications.

Constructed from a robust, cast aluminium housing with powder coated finish, the Urban's gasket protection enables it to achieve an IP66 rating. Quality LED components are used.

#### MOUNTING ADJUSTMENT

The Urban poletop has a highly adjustable spigot adaptor. It is able to be mounted on either a vertical or horizontal spigot, with adjustment available to optimise uniformity.