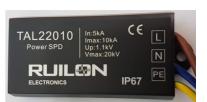

### SURGE PROTECTION

Supplied as standard complete with a high quality SPD to protect against lightning strikes and other surges.