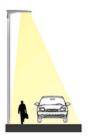

### **DISTRIBUTION TYPES**

Application: Highway/ Drive Way/Area/Parking Lot

Application: Walkway/Path/Side of the road/one-way street

Application: Urban Road/Street Road/Two-way street

Application: Square/Parking/Area