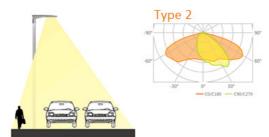

### **DISTRIBUTION TYPES**

Application: Highway/ Drive Way/Area/Parking Lot

Application: Walkway/Path/Side of the road/one-way street

Application: Urban Road/Street Road/Two-way street

Application: Square/Parking/Area