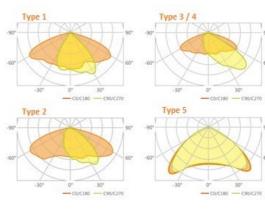

### **DISTRIBUTION TYPES**

Application: Highway/ Drive Way/Area/Parking Lot

Application: Walkway/Path/Side of the road/one-way street

Application: Urban Road/Street Road/Two-way street

Application: Square/Parking/Area