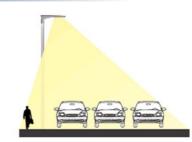

### **DISTRIBUTION TYPES**

Application: Highway/ Drive Way/Area/Parking Lot

Application: Walkway/Path/Side of the road/one-way street

Application: Urban Road/Street Road/Two-way street

Application: Square/Parking/Area