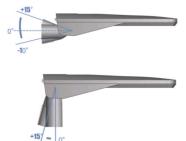

#### MOUNTING ADJUSTMENT

The Urban poletop has a highly adjustable spigot adaptor. It is able to be mounted on either a vertical or horizontal spigot, with adjustment available to optimise uniformity.