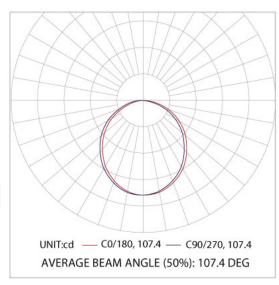

#### PRODUCT SPECIFICATIONS

| Wattage:      | 24W / 30W / 42W          |  |  |  |  |
|---------------|--------------------------|--|--|--|--|
| Lumens:       | 2000Lm / 2800Lm / 4000Lm |  |  |  |  |
| Efficacy:     | >83Lm/W                  |  |  |  |  |
| ССТ:          | 3000K / 4000K            |  |  |  |  |
| CRI:          | >80                      |  |  |  |  |
| Beam Angle:   | 100°                     |  |  |  |  |
| Dimming:      | DALI                     |  |  |  |  |
| Material:     | Aluminium                |  |  |  |  |
| Diffuser:     | PMMA                     |  |  |  |  |
| Colour:       | White / Silver / Black   |  |  |  |  |
| IP Rating:    | IP20                     |  |  |  |  |
| Mounting:     | Surface                  |  |  |  |  |
| Light Source: | Samsung LED              |  |  |  |  |