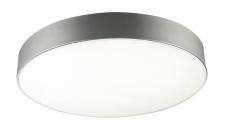

### **OLE44 - SURFACE MOUNTED LED**

Offering visual comfort through even diffused light, the Mya from Vision Lighting presents as a classy and efficient luminaire.

Constructed from an cylindrical aluminium body, the Mya is finished with a a durable powder coat finish and PMMA diffuser. Incorporating quality Samsung LED componentry, the Mya features a long working life with high efficency for energy savings.

Available in a range of size options; including Ø360mm, Ø480mm and Ø600mm to suit project requirements, the Mya is the perfect complement to office, education, library and hallway lighting applications.