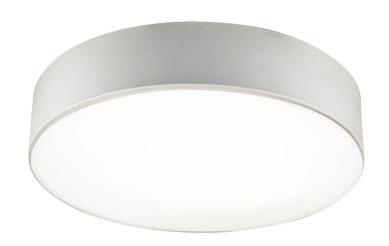

### **OLE44 - SURFACE MOUNTED LED**

Offering visual comfort through even diffused light, the Mya from Vision Lighting presents as a classy and efficient luminaire.

Constructed from an cylindrical aluminium body, the Mya is finished with a a durable powder coat finish and PMMA diffuser. Incorporating quality Samsung LED componentry, the Mya features a long working life with high efficency for energy savings.

Available in a range of size options; including Ø360mm, Ø480mm and Ø600mm to suit project requirements, the Mya is the perfect complement to office, education, library and hallway lighting applications.