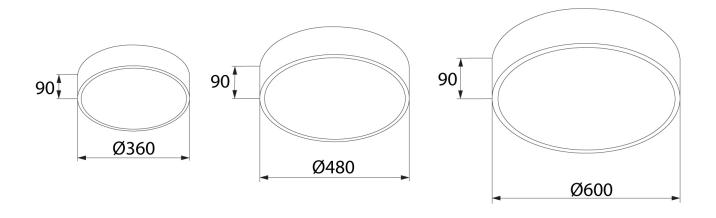

Available in a range of size options; including Ø360mm, Ø480mm and Ø600mm to suit project requirements, the Mya is the perfect complement to office, education, library and hallway lighting applications.

### **DIMENSIONAL DIAGRAM**