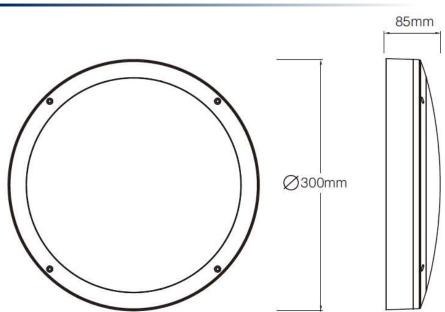

--------|-------|-----------------|----------------------|--------------|-----------|
| <b>BUNKA</b> | 30    | Full Round | -18W | 12 14 16 18W | ΤК      | 3000 4000 5000K | BK     | Black | (Blank) None    |                      | (Blank) None |           |
|              | EY    | Eyelid     |      |              |         |                 |        |       | MS              | <b>Motion Sensor</b> | EM           | Emergency |
|              | GL    | Grille     |      |              |         |                 |        |       | DA              | DALI                 |              |           |
|              |       |            |      |              |         |                 |        |       |                 |                      |              |           |

DIMENSIONAL DIAGRAM