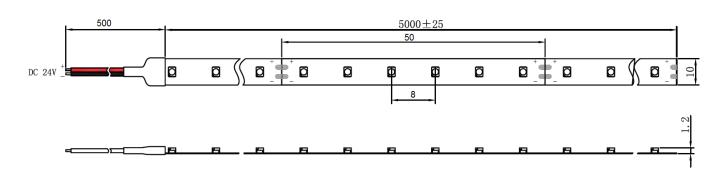

Using suitable LED driver  |  |
| IP Rating:         | IP54                       |  |
| Mounting:          | 3M backing tape            |  |
| Input Voltage:     | 24Vdc                      |  |
| Light Source:      | Lumileds LED               |  |
| Lifetime:          | L80 > 60,000 hours         |  |



# VNLED - NANO COATED LED STRIP

### **CODING METHODOLOGY**

| Family | Lumens                   |                                                                | CCT        |                |
|--------|--------------------------|----------------------------------------------------------------|------------|----------------|
| VNLED  | -08<br>-12<br>-18<br>-24 | 700-800Lm/m<br>1200-1300Lm/m<br>1800-2000Lm/m<br>2400-2600Lm/m | -3K<br>-4K | 3000K<br>4000K |

### **DIMENSIONAL DIAGRAM**





# VNLED - NANO COATED LED STRIP