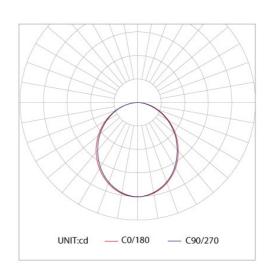

and angles as required, with an expedient turnaround.

Specifically designed to drop into a long narrow section of a grid ceiling, the Alinya T 68 provides the perfect lighting solution for open plan offices.

#### PRODUCT SPECIFICATIONS

| ALN-T68    |                           |
|------------|---------------------------|
| Wattage:   | 10W/m - 28W/m             |
| Efficacy:  | 148Lm/W                   |
| CCT:       | 3000K / 4000K             |
| Dimming:   | DALI available            |
| Material:  | Extruded Aluminium        |
| Diffuser:  | Opal Polycarbonate        |
| Reflector: | Ultra-white Polycarbonate |
| IP Rating: | IP44                      |
| Mounting:  | T-Bar Channel             |
| Lifetime:  | L70 >150,000hrs           |
|            |                           |





## ALN-T68 - TBAR RECESSED LED EXTRUSION

#### **CODING MATRIX**

| <b>Extrusion</b> | Type              | CCT        |                             | Colou | ır                                                         | Dimming        | g                            | Length                  |                             |
|------------------|-------------------|------------|-----------------------------|-------|------------------------------------------------------------|----------------|------------------------------|-------------------------|-----------------------------|
| ALN-T68          | T-bar<br>Recessed | -3K<br>-4K | 3000K<br>4000K              |       | Black Powder coat<br>White Powder coat<br>Grey Powder coat | (Blank)<br>-DA | Non-Dimming<br>DALI          | (Blank)<br>-100