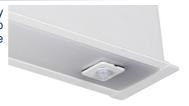

#### **OPTIONAL ACCESSORIES**

Alinya extrusion is available with both emergency spitfires and sensors in-built. Spitfires compliant to AS2293. Either DALI or mains switching sensors are available.