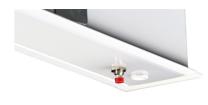

#### **OPTIONAL ACCESSORIES**

Alinya extrusion is available with both emergency spitfires and sensors in-built. Spitfires compliant to AS2293. Either DALI or mains switching sensors are available.