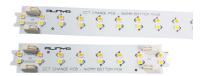

### Elegant & Bespoke

The Alinya range from Vision Lighting enriches a space with clean, unobtrusive illumination. Incorporating a unique reflector and diffuser system the Alinya T 68 provides an even light distribution and efficacy of 148Lm/W.

Specifically designed to drop into a long narrow section of a grid ceiling, the Alinya T 68 provides the perfect lighting solution for open plan offices.