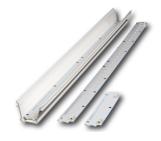

Anodised                                                   | -DT8           | DALI Device<br>Type 8 for TW | -500<br>-1000           | 5m<br>10m<br>etc.           |

#### **DIMENSIONAL DIAGRAM**



#### **TUNABLE WHITE**

The Alinya tunable white option allows CCT variation from 2700K - 6500K. Quality Lumiled chips are used in all of our boards.

Osram tunable drivers are controlled using DALI device type 8, for complete colour control using a single DALI address per driver.





### ALN-T68 - TBAR RECESSED LED EXTRUSION

#### LENGTH INCREMENTS

The LED PCB boards come in length increments of 560mm, 140mm, and 70mm. This ensures we can manufacture to exact lengths.

Coupled with a best-in-class reflector and diffuser combination, any potential for shadowing on the diffuser is eliminated.



#### ALINYA 68 SERIES PHOTOMETRIC DATA

Alinya series products can be manufactured specifically to any lumen output as required to meet project specifications.

This table shows performance characteristics for a typical low output and high output configuration.

| Electrical & Photometric                                                      |                                                 |                                                 |                                                 |                                                 |                                                 |  |  |
|-------------------------------------------------------------------------------|-------------------------------------------------|-------------------------------------------------|----------------