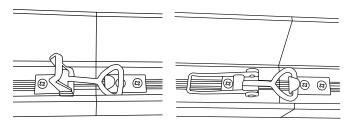

## 3 Connect Sections

Lay the sections down end-to-end, matching the compatible ends to each other, and position them ready to secure. Once in the correct order and placement, fasten the latches as seen below. The reflector can then be replaced into position.