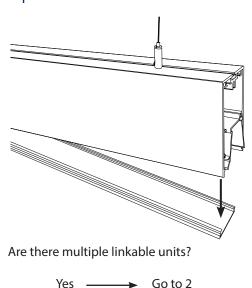

## 3 Connect Sections

Lay the sections down end-to-end, matching the compatible ends to each other, and position them ready to secure. Once in the correct order and placement, fasten the latches as seen below. The reflector can then be replaced into position.