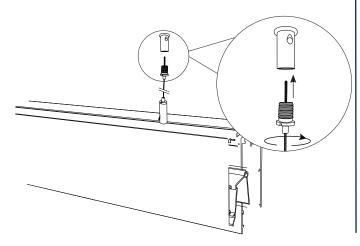

6 Adjust the Luminaire Height

Adjust the height by pushing the gripple up and feeding the suspension wire as required. Cut off any excess suspension wire.

8 Replace Diffuser

Clip the diffuser back into place