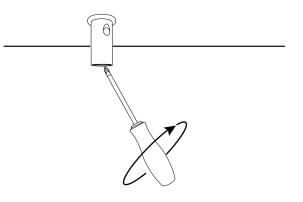

### 2 Remove Reflector

To gain access to the latch, the reflector will either need to be slid up the extrusion, or removed if there is an end cap.

No End Cap:

Using your fingers slide the reflector along the extrusion.

1

With End Cap: Place a screw driver in the side to

remove the reflector. (See below)

Date issued: 7/04/2020

Vision Lighting Supplies Pty Ltd **10 Pinnacle Place** Somersby NSW 2250

Phone: 1300 474 878 www.visionlighting.com.au info@visionlighting.com.au