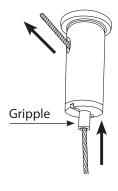

6 Adjust the Luminaire Height

Adjust the height by pushing the gripple up and feeding the suspension wire as required. Cut off any excess suspension wire.

8 Replace Diffuser

Clip the diffuser back into place