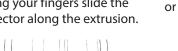

### 2 Remove Reflector

To gain access to the latch, the reflector will either need to be slid up the extrusion, or removed if there is an end cap.

No End Cap:

Using your fingers slide the reflector along the extrusion.