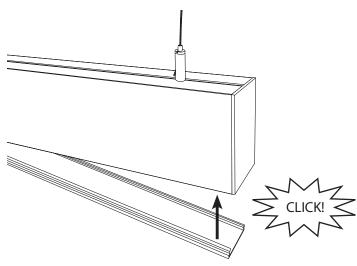

## 3 Connect Sections

Lay the sections down end-to-end, matching the compatible ends to each other, and position them ready to secure. Once in the correct order and placement, fasten the latches as seen below. The reflector can then be replaced into position.