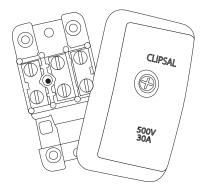

## 7 Wiring

Isolate or turn power off. Connect the cables using a Clipsal 559A3 Junction box.

Alinya - ALN-S Installation Instructions

4 Install Suspension Brackets

Attach the supplied suspension brackets to the ceiling.