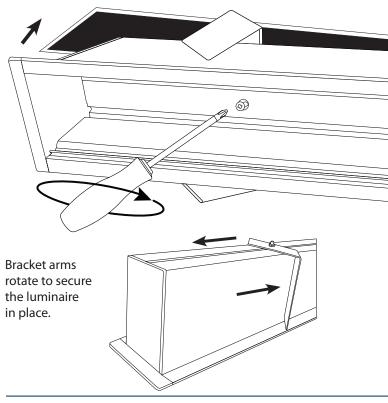

### 5 Mounting the Luminaire

Lift the luminaire into the cutout. Access the mounting bracket through the pre-drilled hole in the reflector. As the screw is tightened the mounting bracket rotates around into the plaster. Tighten until the luminaire is held firmly in place.