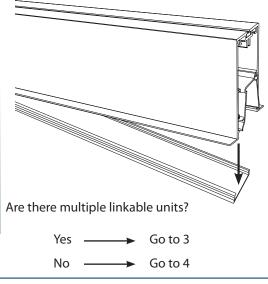

- As type 'AC' combination RCD/MCBs are prone to nuisance tripping it is recommended that only type 'A' RCD/MCBs be used.
- 2 Remove Diffuser

Alinya - ALN-R | Installation Instructions

1

Date issued: 7/04/2020