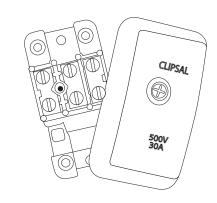

## 4 Wiring

Isolate or turn power off. Connect the cables using a Clipsal 559A3 Junction box.