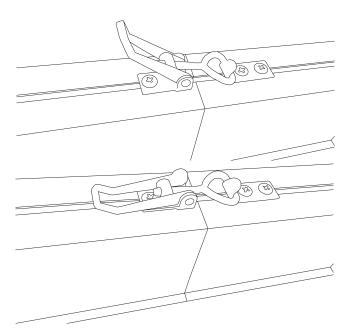

## 3 Connect Sections

Lay the sections down end-to-end, matching the compatible ends to each other, and position them ready to secure. Once in the correct order and placement, fasten the latches as seen below.