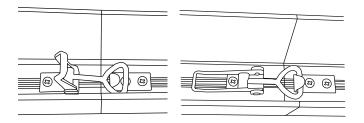

## 3 Connect Sections

Lay the sections down end-to-end, matching the compatible ends to each other, and position them ready to secure. Once in the correct order and placement, fasten the latches as seen below. The reflector can then be replaced into position.