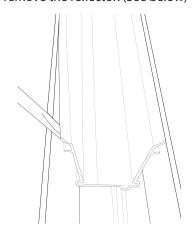

## 2 Remove Reflector

To gain access to the latch, the reflector will either need to be slid up the extrusion, or removed if there is an end cap.

or

No End Cap:

Using your fingers slide the reflector along the extrusion.

With End Cap:

Place a screw driver in the side to remove the reflector. (See below)

Alinya - ALN-F | Installation Instructions

Date issued: 7/04/2020