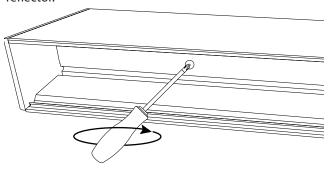

## 2 Remove Reflector

To gain access to the latch, the reflector will either need to be slid up the extrusion, or removed if there is an end cap.

or

No End Cap:

Using your fingers slide the reflector along the extrusion.

With End Cap:

Place a screw driver in the side to remove the reflector. (See below)

Alinya - ALN-F | Installation Instructions

Date issued: 7/04/2020