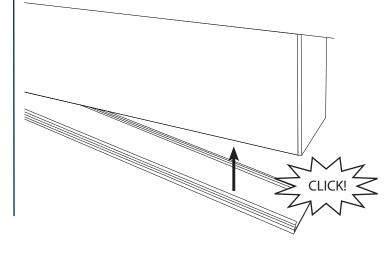

## 3 Connect Sections

Lay the sections down end-to-end, matching the compatible ends to each other, and position them ready to secure. Once in the correct order and placement, fasten the latches as seen below. The reflector can then be replaced into position.