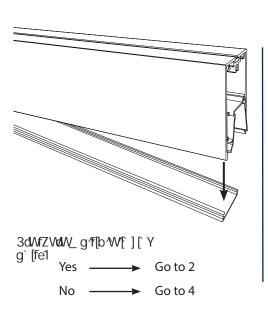

## 1 Remove Diffuser

## 2 Remove Reflector

To gain access to the latch, the reflector will either need to be slid up the extrusion, or removed if there is an end cap.

or

No End Cap:

Using your fingers slide the reflector along the extrusion.

With End Cap:

Place a screw driver in the side to remove the reflector. (See below)

Alinya - ALN-F | Installation Instructions

Date issued: 7/04/2020