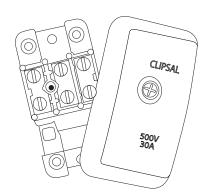

# 4 Wiring

Isolate or turn power off. Connect the cables using a Clipsal 559A3 Junction box.