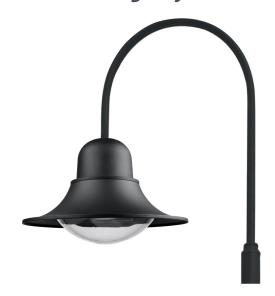

### Classic Heritage Style

The Albatross poletop luminaire from Vision Lighting combines heritage style with modern technology.

Built to IP65 and IK08 ratings, the Albatross is constructed from a robust die-cast aluminium body with an anodised aluminium reflector and matt polycarbonate diffuser.

The perfect complement to with existing historical architectural, the Albatross is ideal for most carpark, walkway and park lighting applications.

#### PRODUCT SPECIFICATIONS

| Wattage:   | 50W                |  |  |
|------------|--------------------|--|--|
| Lumens:    | 3779Lm             |  |  |
| Efficacy:  | >75Lm/W            |  |  |
| CCT:       | 3000K / 4000K      |  |  |
| CRI:       | CRI 75             |  |  |
| Material:  | Aluminium          |  |  |
| Diffuser:  | Polycarbonate      |  |  |
| Reflector: | Anodised aluminium |  |  |
| Colour:    | Black              |  |  |
| IP Rating: | IP65               |  |  |
| IK Rating: | IK08               |  |  |
| Mounting:  | Poletop            |  |  |