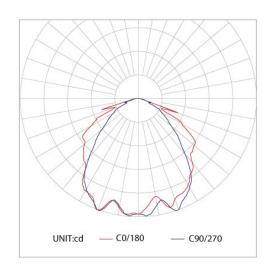

dy with an anodised aluminium reflector and matt polycarbonate diffuser.

The perfect complement to with existing historical architectural, the Albatross is ideal for most carpark, walkway and park lighting applications.



#### PRODUCT SPECIFICATIONS

| Wattage:   | 50W                |  |  |
|------------|--------------------|--|--|
| Lumens:    | 3779Lm             |  |  |
| Efficacy:  | >75Lm/W            |  |  |
| CCT:       | 3000K / 4000K      |  |  |
| CRI:       | CRI 75             |  |  |
| Material:  | Aluminium          |  |  |
| Diffuser:  | Polycarbonate      |  |  |
| Reflector: | Anodised aluminium |  |  |
| Colour:    | Black              |  |  |
| IP Rating: | IP65               |  |  |
| IK Rating: | IK08               |  |  |
| Mounting:  | Poletop            |  |  |





# **ALBATROSS**

## FLE95 - LED POLETOP

#### **CODING METHODOLOGY**

| <b>Family</b> | Power |     | Lumens | ССТ |                | Trim Colour |       |
|---------------|-------|-----|--------|-----|----------------|-------------|-------|
| FLE95         | -50   | 50W | 3779Lm |     | 3000K<br>4000K | -BLK        | Black |

### **DIMENSIONAL DIAGRAM**





# **ALBATROSS**

## FLE95 - LED POLETOP