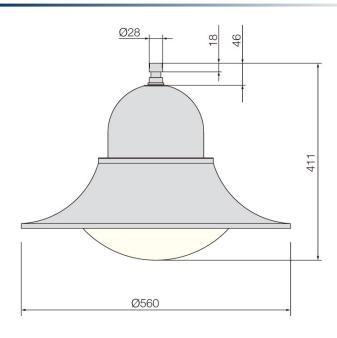

|  |  |
| Efficacy:  | >75Lm/W            |  |  |
| CCT:       | 3000K / 4000K      |  |  |
| CRI:       | CRI 75             |  |  |
| Material:  | Aluminium          |  |  |
| Diffuser:  | Polycarbonate      |  |  |
| Reflector: | Anodised aluminium |  |  |
| Colour:    | Black              |  |  |
| IP Rating: | IP65               |  |  |
| IK Rating: | IK08               |  |  |
| Mounting:  | Poletop            |  |  |





# **ALBATROSS**

## FLE95 - LED POLETOP

#### **CODING METHODOLOGY**

| <b>Family</b> | Power |     | Lumens | ССТ |                | Trim Colour |       |
|---------------|-------|-----|--------|-----|----------------|-------------|-------|
| FLE95         | -50   | 50W | 3779Lm |     | 3000K<br>4000K | -BLK        | Black |

### **DIMENSIONAL DIAGRAM**





# **ALBATROSS**

## FLE95 - LED POLETOP