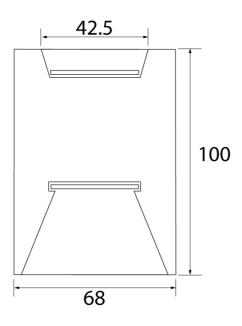

#### **CODING MATRIX**

| Extrusion Type    | Distribution                        | ССТ                                    | Colour                                                                                                            | Dimming                      |
|-------------------|-------------------------------------|----------------------------------------|-------------------------------------------------------------------------------------------------------------------|------------------------------|
| AL2-U68 Suspended | -B110 Batwing 110° -B90 Batwing 90° | - <b>3K</b> 3000K<br>- <b>4K</b> 4000K | <ul><li>-BK</li><li>-WT</li><li>-White Powder coat</li><li>-GR</li><li>-GR</li><li>-AN</li><li>Anodised</li></ul> | (Blank) Non-Dimming -DA DALI |

#### **DIMENSIONAL DIAGRAM**



### SUSPENSION BRACKET

Each project provides different obstacles and restrictions, including limitations on where suspension points can be located in the ceiling.

With improved mounting flexibility, the Alinya U series incorporates a suspension bracket which can be mounted anywhere along the length of the fitting, providing the versatility to meet challenging project mounting requirements.



E&OE. Vision Lighting retains the right to update this data at any time. Report generated 21 Apr 2021