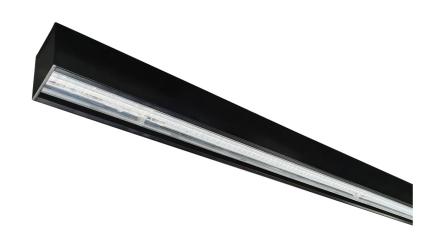

### AL2-U68 - SUSPENDED UP/DOWN LED EXTRUSION

### Elegant & Bespoke

The Alinya2 range from Vision Lighting enriches a space with clean, unobtrusive illumination. Incorporating a unique reflector and diffuser system the Alinya2 U68 provides an even light distribution and efficacy of 148Lm/W.

The Alinya2 U 68 is available complete with suspension accessories and the perfect compliment for education, hospital, and office lighting applications.