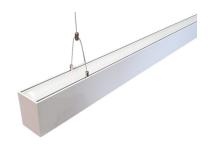

### SUSPENSION BRACKET

Each project provides different obstacles and restrictions, including limitations on where suspension points can be located in the ceiling.

With improved mounting flexibility, the Alinya U series incorporates a suspension bracket which can be mounted anywhere along the length of the fitting, providing the versatility to meet challenging project mounting requirements.