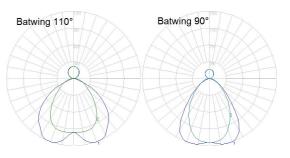

### PRODUCT SPECIFICATIONS

| Wattage:    | 10W/m - 28W/m                           |  |  |
|-------------|-----------------------------------------|--|--|
| Efficacy:   | 148Lm/W                                 |  |  |
| CCT:        | 3000K   4000K                           |  |  |
| CRI:        | >80                                     |  |  |
| Beam Angle: | Batwing 110°   Batwing 90°              |  |  |
| Dimming:    | DALI available                          |  |  |
| Material:   | Extruded Aluminium                      |  |  |
| Colour:     | Black   White   Grey   Other on request |  |  |
| Diffuser:   | Opal Polycarbonate                      |  |  |
| Reflector:  | Ultra-white Polycarbonate               |  |  |
| IP Rating:  | IP20                                    |  |  |
| Mounting:   | Suspended                               |  |  |
| Lifetime:   | L70 >150,000 hrs                        |  |  |

#### **CODING MATRIX**

| Extrusion Type    | Distribution                        | ССТ                                    | Colour                                                                                                            | Dimming                      |
|-------------------|-------------------------------------|----------------------------------------|-------------------------------------------------------------------------------------------------------------------|------------------------------|
| AL2-U68 Suspended | -B110 Batwing 110° -B90 Batwing 90° | - <b>3K</b> 3000K<br>- <b>4K</b> 4000K | <ul><li>-BK</li><li>-WT</li><li>-White Powder coat</li><li>-GR</li><li>-GR</li><li>-AN</li><li>Anodised</li></ul> | (Blank) Non-Dimming -DA DALI |