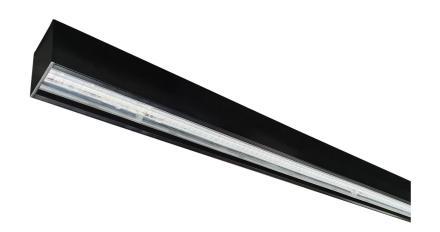

### Superior Optical Control

The Alinya2 range from Vision Lighting enriches a space with low glare, uniform illumination. Incorporating a superior optical lens system, the Alinya2 is perfect for open plan offices and learning areas.

Quality internal componentry ensure a long service life and durability, for peace of mind and reduced maintenance cost. Alinya S68 is supplied complete with suspension brackets for easy installation.

Manufactured in-house by Vision Lighting, the Alinya range is available in custom lengths as required, with an expedient turnaround.