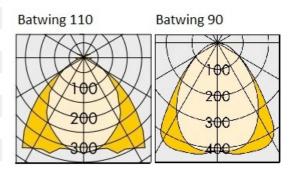

#### PRODUCT SPECIFICATIONS

| Wattage:    | 10W/m - 28W/m                               |  |  |  |  |
|-------------|---------------------------------------------|--|--|--|--|
| Efficacy:   | 150lm/W                                     |  |  |  |  |
| CCT:        | 3000K / 4000K                               |  |  |  |  |
| CRI:        | Ra>80                                       |  |  |  |  |
| Beam Angle: | Batwing 110°/ Batwing 90°/ Other on request |  |  |  |  |
| Dimming:    | On/Off / DALI                               |  |  |  |  |
| Material:   | Extruded Aluminium                          |  |  |  |  |
| Lens:       | PMMA                                        |  |  |  |  |
| Colour:     | Black / White / Grey / Other on request     |  |  |  |  |
| IP Rating:  | IP20                                        |  |  |  |  |
| Mounting:   | Suspended (Catenary Wire)                   |  |  |  |  |
|             |                                             |  |  |  |  |

#### **CODING MATRIX**

| <b>Extrusion Type</b> |           | Distribution  |                             | ССТ        |                | Colour                   |                                                                        | Dimming       |                       |
|-----------------------|-----------|---------------|-----------------------------|------------|----------------|--------------------------|------------------------------------------------------------------------|---------------|-----------------------|
| AL2-S68               | Suspended | -B110<br>-B90 | Batwing 110°<br>Batwing 90° | -3K<br>-4K | 3000K<br>4000K | -BK<br>-WT<br>-GR<br>-AN | Black Powder coat<br>White Powder coat<br>Grey Powder coat<br>Anodised | (Blank<br>-DA | ) Non-Dimming<br>DALI |