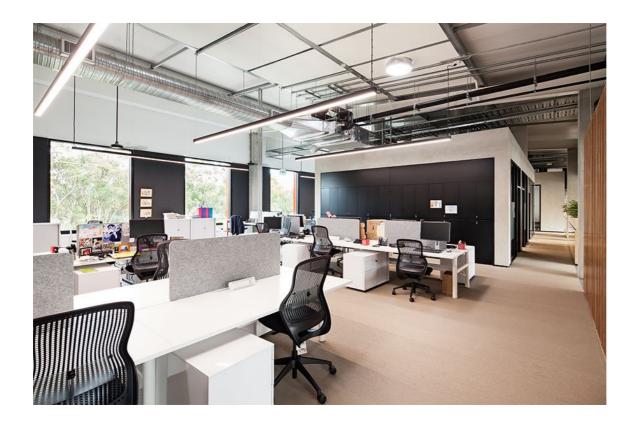

### Superior Optical Control

The Alinya2 range from Vision Lighting enriches a space with low glare, uniform illumination. Incorporating a superior optical lens system, the Alinya2 is perfect for open plan offices and learning areas.