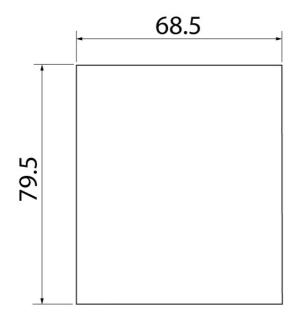

TRIX**

| <b>Extrusion Type</b> |           | Distribution  |                             | ССТ        |                | Colour                   |                                                                        | Dimming       |                       |
|-----------------------|-----------|---------------|-----------------------------|------------|----------------|--------------------------|------------------------------------------------------------------------|---------------|-----------------------|
| AL2-S68               | Suspended | -B110<br>-B90 | Batwing 110°<br>Batwing 90° | -3K<br>-4K | 3000K<br>4000K | -BK<br>-WT<br>-GR<br>-AN | Black Powder coat<br>White Powder coat<br>Grey Powder coat<br>Anodised | (Blank<br>-DA | ) Non-Dimming<br>DALI |

### **DIMENSIONAL DIAGRAM**





# ALINYA2 S68

## AL2-S68 - LINEAR EXTRUSION FITTING



Phone: 1300 474 878 www.visionlighting.net info@visionlighting.net