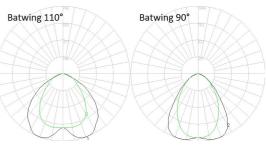

### PRODUCT SPECIFICATIONS

| Wattage:    | 10W/m - 28W/m                               |  |  |
|-------------|---------------------------------------------|--|--|
| Efficacy:   | 150lm/W                                     |  |  |
| CCT:        | 3000K / 4000K                               |  |  |
| CRI:        | Ra>80                                       |  |  |
| Beam Angle: | Batwing 110°/ Batwing 90°/ Other on request |  |  |
| Dimming:    | On/Off / DALI                               |  |  |
| Material:   | Extruded Aluminium                          |  |  |
| Lens:       | PMMA                                        |  |  |
| Colour:     | Black / White / Grey / Other on request     |  |  |
| IP Rating:  | IP20                                        |  |  |
| Mounting:   | Surface Mount                               |  |  |
|             |                                             |  |  |