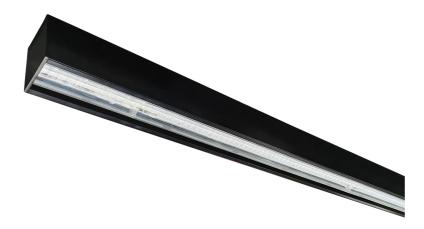

## ALINYA2 F68 AL2-F68 - SURFACE MOUNT LINEAR LUMINIARE

### Superior Optical Control

The Alinya2 range from Vision Lighting enriches a space with low glare, uniform illumination. Incorporating a superior optical lens system, the Alinya2 is perfect for open plan offices and learning areas.

Quality internal componentry ensure a long service life and durability, for peace of mind and reduced maintenance cost. Alinya F68 is supplied complete with surface mounting brackets for easy installation.