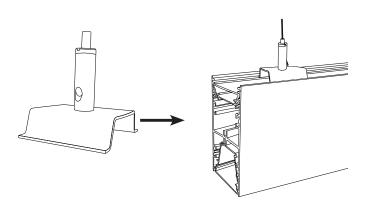

# 5 Insert Mounting Bracket

Screw the gripple onto the mounting bracket accessory. Insert the mounting bracket into the grooves on the top of the luminaire and position where required.