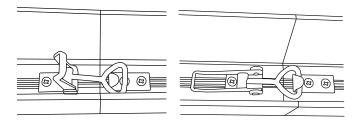

### 3 Connect Sections

Lay the sections down end-to-end, matching the compatible ends to each other, and position them ready to secure. Once in the correct order and placement, fasten the latches as seen below. The reflector can then be replaced into position.