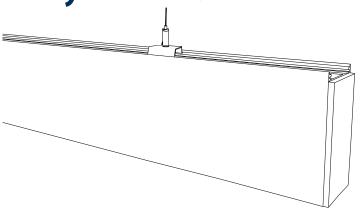

### **Product Overview**

- LED Extrusion Luminaire
- Custom made to project lengths and requirements
- Suitable for indoor use only

- Suspended, with direct and indirect light
- Rated current ~ 0.3A per linkable module

# 5 Insert Mounting Bracket

Screw the gripple onto the mounting bracket accessory. Insert the mounting bracket into the grooves on the top of the luminaire and position where required.