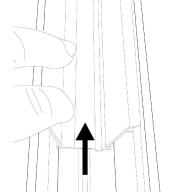

### 2 Remove Reflector

To gain access to the latch, the reflector will either need to be slid up the extrusion, or removed if there is an end cap.

No End Cap: Using your fingers slide the reflector along the extrusion.