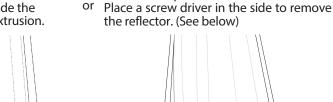

### 2 Remove Reflector

To gain access to the latch, the reflector will either need to be slid up the extrusion, or removed if there is an end cap.

No End Cap: Using your fingers slide the reflector along the extrusion.