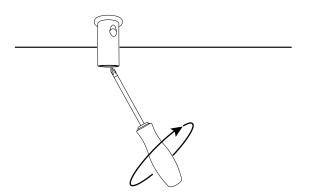

# 5 Insert Mounting Bracket

Screw the gripple onto the mounting bracket accessory. Insert the mounting bracket into the grooves on the top of the luminaire and position where required.