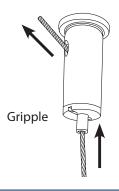

# 7 Adjust the Luminaire Height

Adjust the height by pushing the gripple up and feeding the suspension wire as required. Cut off any excess suspension wire.