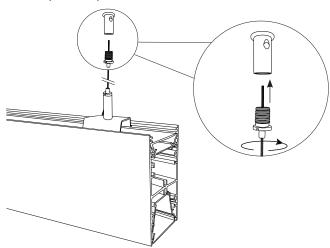

# 5 Insert Mounting Bracket

Screw the gripple onto the mounting bracket accessory. Insert the mounting bracket into the grooves on the top of the luminaire and position where required.

# 7 Adjust the Luminaire Height

Adjust the height by pushing the gripple up and feeding the suspension wire as required. Cut off any excess suspension wire.