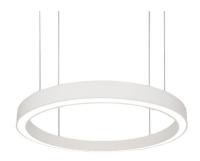

### PD12U - DIRECT/INDIRECT RING PENDANT

The Arena LED pendant from Vision Lighting is ideal for creating atmosphere, bringing simple elegance to a range of interior lighting applications.

Constructed from an aluminium body and microprismatic opal diffuser, the Arena showcases clean architectural lines.

With DALI available and a range of wattage, distribution and custom colour options, the Arena fulfils many technical and aesthetic lighting requirements.

#### PRODUCT SPECIFICATIONS

| Wattage:      | 15 - 140W                                  |
|---------------|--------------------------------------------|
| Lumens:       | 1564 - 15,406Lm                            |
| CCT:          | 3000K / 4000K                              |
| CRI:          | Ra80                                       |
| Distribution: | 80% Down / 20% up (Customiseable)          |
| Dimming:      | DALI Available                             |
| Material:     | Aluminium                                  |
| Diffuser:     | Microprismatic PMMA opal diffuser          |
| Colour:       | White / Black / Other available on request |
| IP Rating:    | IP40                                       |
| Mounting:     | Suspended                                  |
|               |                                            |