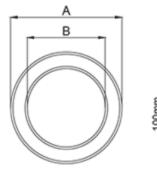

### **DIMENSIONAL DIAGRAM**

| Code     | Α      | В      |
|----------|--------|--------|
| PD12-045 | 450mm  | 300mm  |
| PD12-060 | 600mm  | 450mm  |
| PD12-075 | 750mm  | 600mm  |
| PD12-100 | 1000mm | 850mm  |
| PD12-120 | 1200mm | 1050mm |
| PD12-150 | 1500mm | 1350mm |