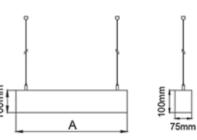

#### PRODUCT SPECIFICATIONS

| Wattage:      | 15 - 140W                                  |
|---------------|--------------------------------------------|
| Lumens:       | 1564 - 15,406Lm                            |
| CCT:          | 3000K / 4000K                              |
| CRI:          | Ra80                                       |
| Distribution: | 80% Down / 20% up (Customiseable)          |
| Dimming:      | DALI Available                             |
| Material:     | Aluminium                                  |
| Diffuser:     | Microprismatic PMMA opal diffuser          |
| Colour:       | White / Black / Other available on request |
| IP Rating:    | IP40                                       |
| Mounting:     | Suspended                                  |
|               |                                            |