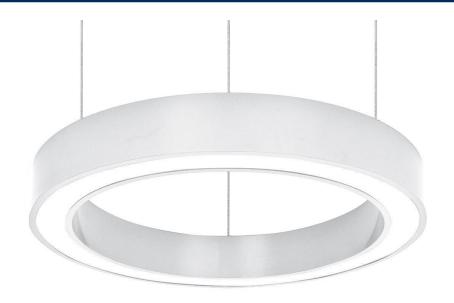

### PD12U - DIRECT/INDIRECT RING PENDANT

The Arena LED pendant from Vision Lighting is ideal for creating atmosphere, bringing simple elegance to a range of interior lighting applications.

Constructed from an aluminium body and microprismatic opal diffuser, the Arena showcases clean architectural lines.

With DALI available and a range of wattage, distribution and custom colour options, the Arena fulfils many technical and aesthetic lighting requirements.

#### PRODUCT SPECIFICATIONS

| Wattage:      | 15 - 140W                                  |
|---------------|--------------------------------------------|
| Lumens:       | 1564 - 15,406Lm                            |
| CCT:          | 3000K / 4000K                              |
| CRI:          | Ra80                                       |
| Distribution: | 80% Down / 20% up (Customiseable)          |
| Dimming:      | DALI Available                             |
| Material:     | Aluminium                                  |
| Diffuser:     | Microprismatic PMMA opal diffuser          |
| Colour:       | White / Black / Other available on request |
| IP Rating:    | IP40                                       |
| Mounting:     | Suspended                                  |
|               |                                            |