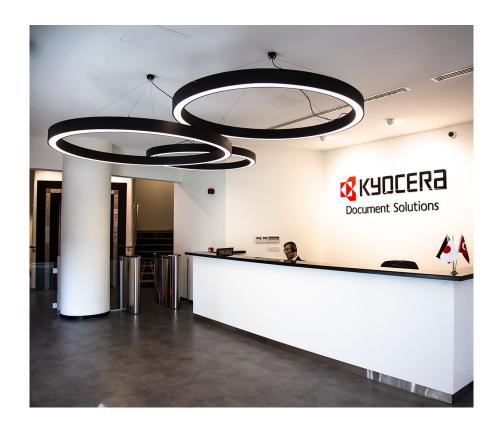

### PD12U - DIRECT/INDIRECT RING PENDANT

The Arena LED pendant from Vision Lighting is ideal for creating atmosphere, bringing simple elegance to a range of interior lighting applications.

Constructed from an aluminium body and microprismatic opal diffuser, the Arena showcases clean architectural lines.

With DALI available and a range of wattage, distribution and custom colour options, the Arena fulfils many technical and aesthetic lighting requirements.