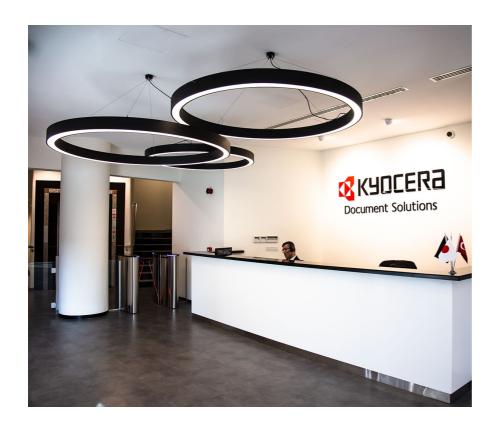

### PD12 - RING PENDANTS

The Arena LED pendant from Vision Lighting is ideal for creating atmosphere, bringing simple elegance to a range of interior lighting applications.

Constructed from an aluminium body and microprismatic opal diffuser, the Arena showcases clean architectural lines.

With DALI available and a range of wattage, distribution and custom colour options, the Arena fulfils many technical and aesthetic lighting requirements.