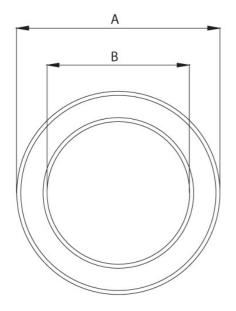

White              | (Blank) | None           |
|        | -060 | 600mm   | -25  | 25W      | -4K | 4000K       | -BK | Black              | -DA     | DALI           |
|        | -075 | 750mm   | -40  | 40W      |     |             | -GR | Light Grey         | -DV     | 1-10V Dimmable |
|        | -100 | 1000mm  | -62  | 62.5W    |     |             | -CH | Charcoal/Dark Grey |         |                |
|        | -120 | 1200mm  | -75  | 75W      |     |             |     |                    |         |                |
|        | -150 | 1500mm  | -112 | 112.5W   |     |             |     |                    |         |                |
|        |      |         |      |          |     |             |     |                    |         |                |

#### **DIMENSIONAL DIAGRAM**









## **ARENA**

## PD12 - RING PENDANTS



Phone: 1300 474 878 www.visionlighting.net info@visionlighting.net