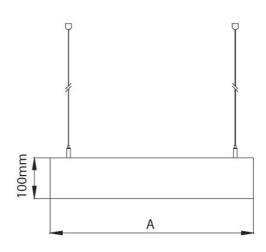

hite              | (Blank) | None           |
|        | -060 | 600mm   | -25  | 25W      | -4K | 4000K       | -BK | Black              | -DA     | DALI           |
|        | -075 | 750mm   | -40  | 40W      |     |             | -GR | Light Grey         | -DV     | 1-10V Dimmable |
|        | -100 | 1000mm  | -62  | 62.5W    |     |             | -CH | Charcoal/Dark Grey |         |                |
|        | -120 | 1200mm  | -75  | 75W      |     |             |     |                    |         |                |
|        | -150 | 1500mm  | -112 | 112.5W   |     |             |     |                    |         |                |
|        |      |         |      |          |     |             |     |                    |         |                |

#### **DIMENSIONAL DIAGRAM**









## **ARENA**

## PD12 - RING PENDANTS



Phone: 1300 474 878 www.visionlighting.net info@visionlighting.net