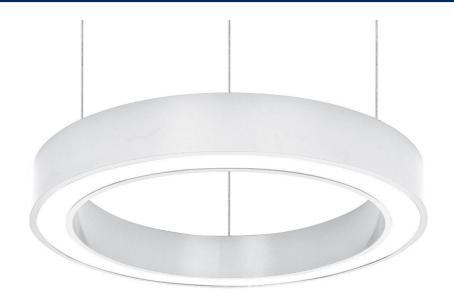

### PD12 - RING PENDANTS

The Arena LED pendant from Vision Lighting is ideal for creating atmosphere, bringing simple elegance to a range of interior lighting applications.

Constructed from an aluminium body and microprismatic opal diffuser, the Arena showcases clean architectural lines.

With DALI available and a range of wattage, distribution and custom colour options, the Arena fulfils many technical and aesthetic lighting requirements.

#### PRODUCT SPECIFICATIONS

| Wattage:    | 12 - 112W                                  |  |  |  |  |
|-------------|--------------------------------------------|--|--|--|--|
| Lumens:     | 1211 - 12833Lm                             |  |  |  |  |
| CCT:        | 3000K / 4000K                              |  |  |  |  |
| CRI:        | Ra80                                       |  |  |  |  |
| Beam Angle: | 110°                                       |  |  |  |  |
| Dimming:    | DALI Available                             |  |  |  |  |
| Material:   | Aluminium                                  |  |  |  |  |
| Diffuser:   | Microprismatic PMMA opal diffuser          |  |  |  |  |
| Colour:     | White / Black / Other available on request |  |  |  |  |
| IP Rating:  | IP40                                       |  |  |  |  |
| Mounting:   | Suspended                                  |  |  |  |  |
|             |                                            |  |  |  |  |