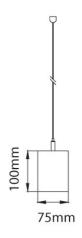

te              | (Blank) | None           |
|        | -060 | 600mm   | -25  | 25W      | -4K | 4000K       | -BK | Black              | -DA     | DALI           |
|        | -075 | 750mm   | -40  | 40W      |     |             | -GR | Light Grey         | -DV     | 1-10V Dimmable |
|        | -100 | 1000mm  | -62  | 62.5W    |     |             | -CH | Charcoal/Dark Grey |         |                |
|        | -120 | 1200mm  | -75  | 75W      |     |             |     |                    |         |                |
|        | -150 | 1500mm  | -112 | 112.5W   |     |             |     |                    |         |                |
|        |      |         |      |          |     |             |     |                    |         |                |

#### **DIMENSIONAL DIAGRAM**









## **ARENA**

## PD12 - RING PENDANTS



Phone: 1300 474 878 www.visionlighting.net info@visionlighting.net