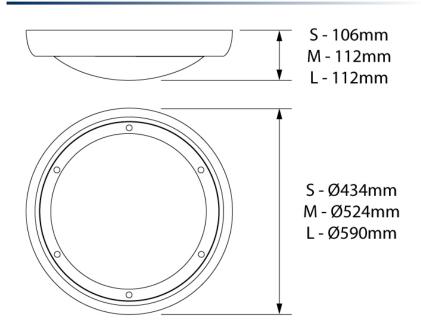

|        | Colo  | Colour |                 | IP rating     |              | Dimming        |              |
|--------|---------|-------------------|-------------------------------|------|----------------------------|--------|-------|--------|-----------------|---------------|--------------|----------------|--------------|
| BUNK04 |         | 16W<br>21W<br>32W | ~1680Lm<br>~2350Lm<br>~3395Lm | M    | 434mmØ<br>524mmØ<br>590mmØ | -4K    |       |        | White<br>Silver | (Blank)<br>-S | IP20<br>IP44 | (Blank)<br>-DA | None<br>DALI |
|        | Not     | all watt          | age / size co                 | mbin | ations are                 | availd | able. |        |                 |               |              |                |              |

## **DIMENSIONAL DIAGRAM**