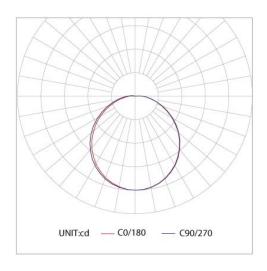

|  |
|------------|--------------------------------|--|--|--|--|--|--|
| Lumens:    | 1680Lm / 2350Lm / 3395Lm       |  |  |  |  |  |  |
| Efficacy:  | ~105Lm/W                       |  |  |  |  |  |  |
| CCT:       | 3000K / 4000K                  |  |  |  |  |  |  |
| CRI:       | Ra>80                          |  |  |  |  |  |  |
| Dimming:   | DALI Available                 |  |  |  |  |  |  |
| Material:  | Steel                          |  |  |  |  |  |  |
| Diffuser:  | Polycarbonate                  |  |  |  |  |  |  |
| Colour:    | White / Silver                 |  |  |  |  |  |  |
| IP Rating: | IP20 Standard / IP44 available |  |  |  |  |  |  |
| IK Rating: | IK10+                          |  |  |  |  |  |  |
| Mounting:  | Surface (Wall or Ceiling)      |  |  |  |  |  |  |





# **BASTION**

## BUNK04 - ANTI-LIGATURE BUNKER LIGHT

#### **CODING METHODOLOGY**

| Family | Wattage |                   | Size                          |      | ССТ                        |        | Colo  | Colour |                 | IP rating     |              | Dimming        |              |
|--------|---------|-------------------|-------------------------------|------|----------------------------|--------|-------|--------|-----------------|---------------|--------------|----------------|--------------|
| BUNK04 |         | 16W<br>21W<br>32W | ~1680Lm<br>~2350Lm<br>~3395Lm | M    | 434mmØ<br>524mmØ<br>590mmØ | -4K    |       |        | White<br>Silver | (Blank)<br>-S | IP20<br>IP44 | (Blank)<br>-DA | None<br>DALI |
|        | Not     | all watt          | age / size co