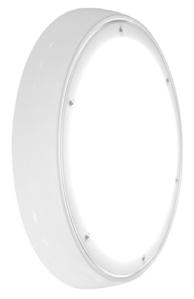

### Suitable for Secure Environments.

The Bastion Anti-Ligature bunker light from Vision Lighting is ideally suited to installations where consideration of the actions of individuals need priority such as hospitals, prisons, secure and care units.

Constructed from spun steel bases and trim, the Bastion features a premium opal diffuser and finished in white as standard (other colour options are available).

Flush mounted, the Bastion is available in three sizes and a range of wattages and ideal for a range of applications where a secure environment is required.