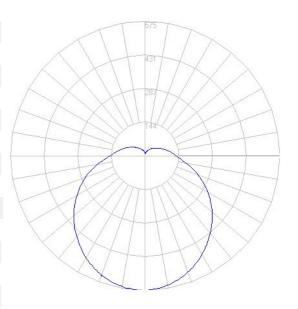

### PRODUCT SPECIFICATIONS

| Wattage:    | 20W   40W            |  |  |  |  |
|-------------|----------------------|--|--|--|--|
| Lumens:     | ~4383Lm              |  |  |  |  |
| Efficacy:   | ~110Lm/W             |  |  |  |  |
| CCT:        | 3000K   4000K        |  |  |  |  |
| CRI:        | >80                  |  |  |  |  |
| Beam Angle: | 120°                 |  |  |  |  |
| Material:   | Polycarbonate / Iron |  |  |  |  |
| Diffuser:   | Polycarbonate        |  |  |  |  |
| Colour:     | White                |  |  |  |  |
| IP Rating:  | IP20                 |  |  |  |  |
| IK Rating:  | IK08                 |  |  |  |  |
| Mounting:   | Surface              |  |  |  |  |
| Lifetime:   | 50,000 hrs           |  |  |  |  |