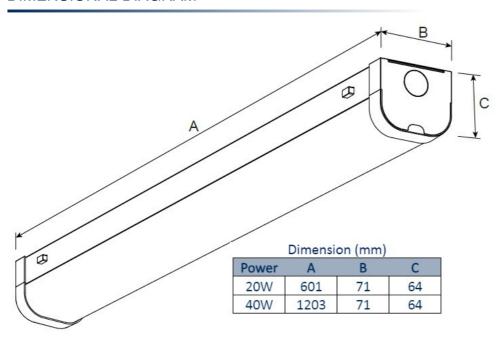

Emergency      |                   |  |
|---------------|------------|----------------------|-----|----------------|------------------------------------------------------------------------------------------------|----------------------------|----------------|-------------------|--|
| BAT05         | -20<br>-40 | <br>2061Lm<br>4383Lm |     | 3000K<br>4000K | (Blank)<br>-SEN<br>-DA                                                                         | None<br>PIR Sensor<br>DALI | (Blank)<br>-EM | None<br>Emergency |  |
|               |            |                      |     |                | Note: DALI and Emergency options available in 40W only. DALI+Emergency not available together. |                            |                |                   |  |

### **DIMENSIONAL DIAGRAM**