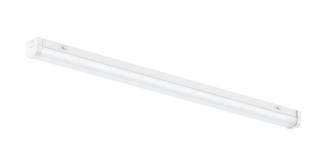

## **BAT05 - BATTEN**

The Patras from Vision Lighting is an energy-efficient and economical batten luminaire.

Simple construction combines quality high lumen componentry with an opal polycarbonate diffuser.

The Patras provides the perfect replacement for traditional lighting technologies and ideal for use in the workshop, warehouse, exhibition halls, factories, shops and supermarket applications.