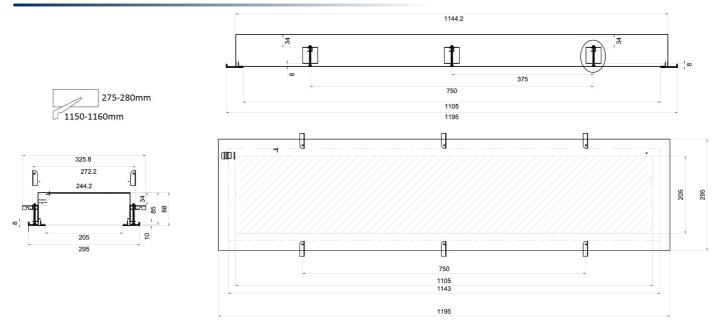

SEALED CLEANROOM FITTING

| CODING MATRIX |       |              |                      |                   |                            |            |                |                |                       |  |
|---------------|-------|--------------|----------------------|-------------------|----------------------------|------------|----------------|----------------|-----------------------|--|
| Family        | Size  |              | Power                |                   | ССТ                        |            | Dimming        |                |                       |  |
| CLR01         | -1230 | 1200 x 300mm | -30W<br>-40W<br>-50W | 30W<br>40W<br>50W | 2335Lm<br>3035Lm<br>3688Lm | -3K<br>-4K | 3000K<br>4000K | (Blank)<br>-DA | None<br>DALI Dimmable |  |

### DIMENSIONAL DIAGRAM



### MOUNTING BRACKET

The Vision Lighting Cleanroom is designed to not only achieve an IP54 rating for itself, but also to seal the ceiling space off from the room below.

The neoprene gasket around the light is held firmly in place by positive pressure from the screw-up mounting brackets.



*E&OE.* Vision Lighting retains the right to update this data at any time. Report generated 2 Jul 2021