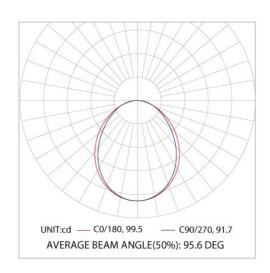

#### PRODUCT SPECIFICATIONS

| Wattage:                | 30W   40W   50W            |  |  |  |  |
|-------------------------|----------------------------|--|--|--|--|
| Lumens:                 | 2335Lm   3035 Lm   3688 Lm |  |  |  |  |
| CCT:                    | 3000K   4000K              |  |  |  |  |
| CRI:                    | Ra>80                      |  |  |  |  |
| Beam Angle: 120 Degrees |                            |  |  |  |  |
| Dimming:                | DALI Available             |  |  |  |  |
| Material:               | Cold roll steel housing    |  |  |  |  |
| Diffuser:               | Y5 reeded                  |  |  |  |  |
| Colour:                 | White                      |  |  |  |  |
| IP Rating:              | IP54                       |  |  |  |  |
| Mounting:               | Plaster recessed           |  |  |  |  |
| Lifetime:               | L90B10>60,000 hours        |  |  |  |  |