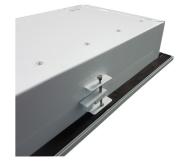

### MOUNTING BRACKET

The Vision Lighting Cleanroom is designed to not only achieve an IP54 rating for itself, but also to seal the ceiling space off from the room below.

The neoprene gasket around the light is held firmly in place by positive pressure from the screw-up mounting brackets.