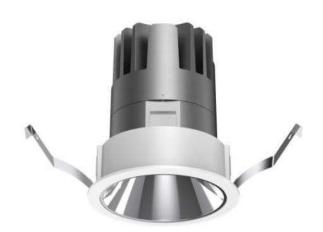

### **DLFR - LOW GLARE DOWNLIGHT**

The Pisces Fix is a fixed low glare downlight designed to provide high-quality illumination with minimal glare. Constructed from durable die-cast aluminum, it features a sleek powder-coated finish available in multiple colors.

This downlight is suitable for indoor use, offering a balance of aesthetics and functionality. It integrates an advanced LED light source, ensuring consistent color temperature and high color rendering.

The Pisces Fix is designed for easy installation with a recessed mounting system and Australian plug secure electrical connections.