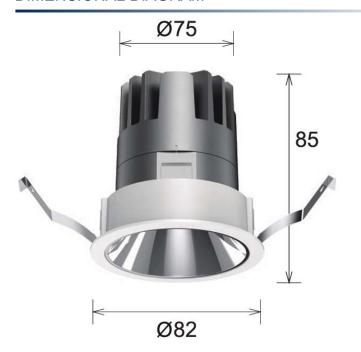

10W     | 2K90 | 2700K Ra90 | 24D | 24°    |    |         |         |              |
|                  | 12W   | 12W     | 3K90 | 3000K Ra90 | 36D | 36°    |    |         | (Blank) | Non-Dimmable |
|                  | 15W   | 15W     | 4K90 | 4000K Ra90 | 50D | 50°    | WT | White   | DA      | DALI         |
| DLFR12 114mm dia | 14W   | 14W     | 2K95 | 2700K Ra95 | 15D | 15°    | ВК | Black   | CA      | Casambi      |
| Cutout 105-107mm | 20W   | 20W     | 3K95 | 3000K Ra95 | 24D | 24°    |    |         |         |              |
|                  | 25W   | 25W     | 4K95 | 4000K Ra95 | 36D | 36°    |    |         |         |              |
|                  | 30W   | 30W     |      |            | 45D | 45°    |    |         |         |              |

### **DIMENSIONAL DIAGRAM**