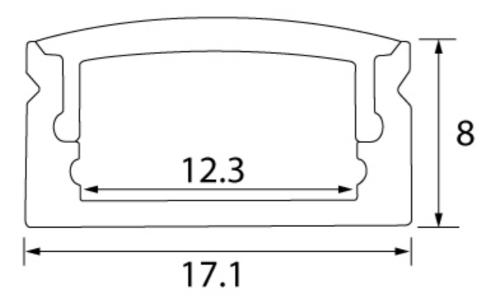

#### PRODUCT SPECIFICATIONS

| Aluminium                            |
|--------------------------------------|
| Clear   Frosted   Opaque             |
| 85%   81%   41%                      |
| Natural Anodised                     |
| IP20                                 |
| Surface Mount                        |
| 17.1 (W) x 8 (H) x Supplied to order |
| Vision LED Strip                     |
|                                      |

#### DIMENSIONAL DIAGRAM