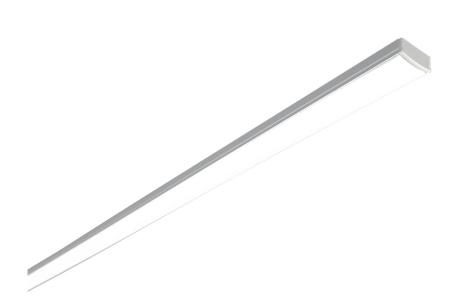

# JAVELIN SO2 AE-S02 - SLIM SURFACE MOUNT LED EXTRUSION

The Javelin S02 from Vision Lighting will unleash your creativity with a low profile design, the opportunities are endless.

Constructed from an extruded anodised aluminium body, the Javelin S02 features a range of diffuser options to suit your project. A low profile design provides the Javelin with the advantage of an unobtrusive surface mount installation.

Available in a range of sizing options including 1m, 2m and 2.5m lengths, the Javelin is ideal for interior architectural applications including apartments, offices, hotels, restaurants, cafes and bars.