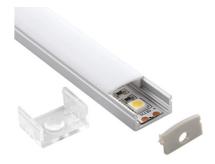

# JAVELIN SO2 AE-S02 - SLIM SURFACE MOUNT LED EXTRUSION

The Javelin S02 from Vision Lighting will unleash your creativity with a low profile design, the opportunities are endless.

Constructed from an extruded anodised aluminium body, the Javelin S02 features a range of diffuser options to suit your project. A low profile design provides the Javelin with the advantage of an unobtrusive surface mount installation.

#### **DIFFUSER OPTIONS**

Three diffuser options are available.

| Diffuser Type: C | Dpaque | Frosted | Clear. |
|------------------|--------|---------|--------|
| LOR:             | 41%    | 81%     | 85%    |

#### LED STRIP

Use along with the Vision Lighting VNLED LED Strip series.

E&OE. Vision Lighting retains the right to update this data at any time. Report generated 15 Nov 2021