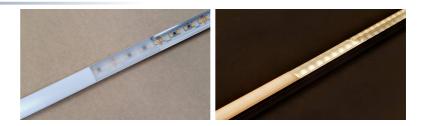

# JAVELIN SO2 AE-S02 - SLIM SURFACE MOUNT LED EXTRUSION

The Javelin S02 from Vision Lighting will unleash your creativity with a low profile design, the opportunities are endless.

Constructed from an extruded anodised aluminium body, the Javelin S02 features a range of diffuser options to suit your project. A low profile design provides the Javelin with the advantage of an unobtrusive surface mount installation.

Available in a range of sizing options including 1m, 2m and 2.5m lengths, the Javelin is ideal for interior architectural applications including apartments, offices, hotels, restaurants, cafes and bars.