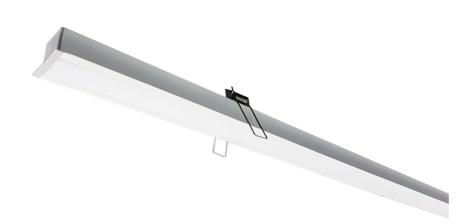

## **JAVELIN R02**

## AE-R02 - PLASTER RECESSED ALUMINIUM EXTRUSION

The Javelin R02 from Vision Lighting provides the seamless integration of ribbons of light into your project.

Constructed from an extruded anodised aluminium body, the Javelin R02 features a range of diffuser options to suit your project. Plaster recessed, the Javelin provides blended and unobtrusive linear lighting.

Available in a range of sizing options including 1m, 2m and 2.5m lengths, the Javelin is ideal for interior architectural applications including apartments, offices, hotels, restaurants, cafes and bars.