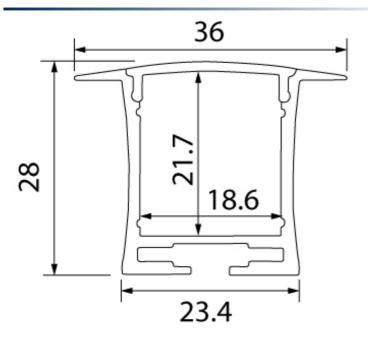

### PRODUCT SPECIFICATIONS

| Material:                 | Aluminium                           |  |  |
|---------------------------|-------------------------------------|--|--|
| Diffuser:                 | Opaque                              |  |  |
| <b>Light Transmission</b> | 41%                                 |  |  |
| Colour:                   | White                               |  |  |
| IP Rating:                | IP40                                |  |  |
| Mounting:                 | Plaster Recessed                    |  |  |
| Dimensions:               | 36 (W) x 28 (H) x Supplied to order |  |  |
| Light Source:             | Vision LED Strip                    |  |  |

### **DIMENSIONAL DIAGRAM**