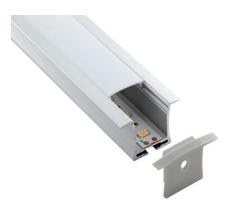

## AE-R02 - PLASTER RECESSED ALUMINIUM EXTRUSION

The Javelin R02 from Vision Lighting provides the seamless integration of ribbons of light into your project.

Constructed from an extruded anodised aluminium body, the Javelin R02 features a range of diffuser options to suit your project. Plaster recessed, the Javelin provides blended and unobtrusive linear lighting.

Available in a range of sizing options including 1m, 2m and 2.5m lengths, the Javelin is ideal for interior architectural applications including apartments, offices, hotels, restaurants, cafes and bars.