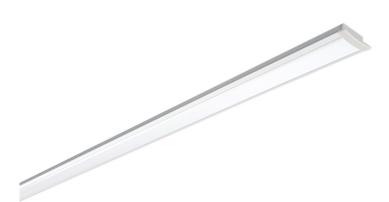

# JAVELIN R01 AE-R01 - SLIM RECESSED ALUMINIUM EXTRUSION

The Javelin R01 from Vision Lighting will unleash your creativity with a low profile design, the opportunities are endless.

Constructed from an extruded anodised aluminium body, the Javelin R01 features a range of diffuser options to suit your project. Recessed mounted, the Javelin provides unobtrusive linear lighting.

Available in a range of sizing options including 1m, 2m and 2.5m lengths, the Javelin is ideal for interior architectural applications including apartments, offices, hotels, restaurants, cafes and bars.