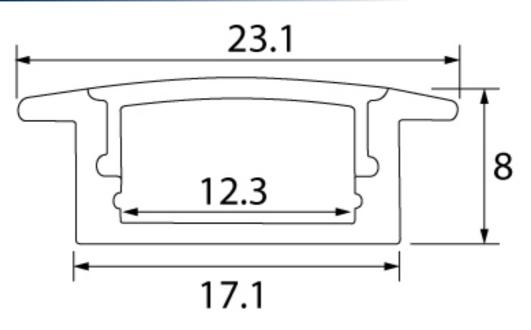

#### **PRODUCT SPECIFICATIONS**

| Material:          | Aluminium                            |  |  |
|--------------------|--------------------------------------|--|--|
| Diffuser:          | Clear   Frosted   Opaque             |  |  |
| Light Transmission | 85%   81%   41%                      |  |  |
| Colour:            | Natural Anodised                     |  |  |
| IP Rating:         | IP20                                 |  |  |
| Mounting:          | Recessed                             |  |  |
| Dimensions:        | 23.1 (W) x 8 (H) x Supplied to order |  |  |
| Cutout:            | 17.1mm wide                          |  |  |
| Light Source:      | Vision LED Strip                     |  |  |
|                    |                                      |  |  |

#### DIMENSIONAL DIAGRAM