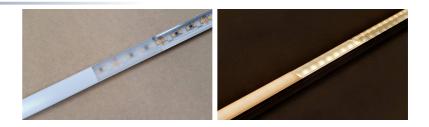

# JAVELIN R01 AE-R01 - SLIM RECESSED ALUMINIUM EXTRUSION

The Javelin R01 from Vision Lighting will unleash your creativity with a low profile design, the opportunities are endless.

Constructed from an extruded anodised aluminium body, the Javelin R01 features a range of diffuser options to suit your project. Recessed mounted, the Javelin provides unobtrusive linear lighting.

Available in a range of sizing options including 1m, 2m and 2.5m lengths, the Javelin is ideal for interior architectural applications including apartments, offices, hotels, restaurants, cafes and bars.