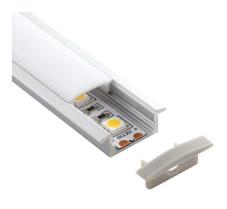

#### **DIFFUSER OPTIONS**

#### Three diffuser options are available.

| Diffuser Type: C | Dpaque | Frosted | Clear. |
|------------------|--------|---------|--------|
| LOR:             | 41%    | 81%     | 85%    |

#### LED STRIP

Use along with the Vision Lighting VNLED LED Strip series.

E&OE. Vision Lighting retains the right to update this data at any time. Report generated 15 Nov 2021