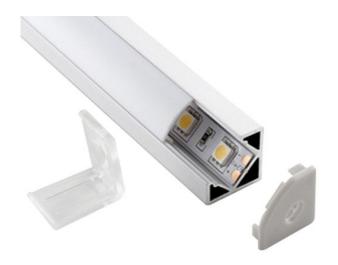

## **JAVELIN C01**

## AE-C01 - CORNER SURFACE MOUNT LED EXTRUSION

Banish dark corners with the Javelin C01 from Vision Lighting. Specially designed to accent your corners and complete your space.

Constructed from an extruded anodised aluminium body, the Javelin C01 features a range of diffuser options to suit your project. Featuring a classy trimmed profile, the Javelin softens the edges of any room.

Available in a range of sizing options including 1m, 2m and 2.5m lengths, the Javelin is ideal for interior architectural applications including apartments, offices, hotels, restaurants, cafes and bars.