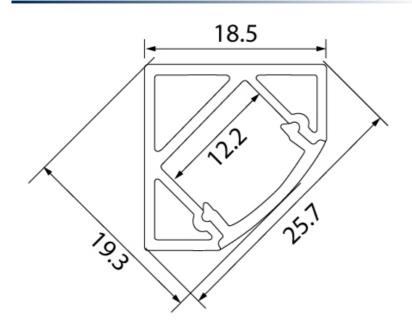

#### PRODUCT SPECIFICATIONS

| Material:                 | Aluminium                       |  |  |
|---------------------------|---------------------------------|--|--|
| Diffuser:                 | Clear   Frosted   Opaque        |  |  |
| <b>Light Transmission</b> | 85%   81%   41%                 |  |  |
| Colour:                   | Natural Anodised                |  |  |
| IP Rating:                | IP20                            |  |  |
| Mounting:                 | Corner Surface Mount            |  |  |
| Dimensions:               | 18.5 x 18.5 x Supplied to order |  |  |
| Light Source:             | Vision LED Strip                |  |  |

#### **DIMENSIONAL DIAGRAM**