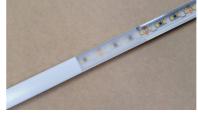

## AE-C01 - CORNER SURFACE MOUNT LED EXTRUSION

Banish dark corners with the Javelin C01 from Vision Lighting. Specially designed to accent your corners and complete your space.

Constructed from an extruded anodised aluminium body, the Javelin C01 features a range of diffuser options to suit your project. Featuring a classy trimmed profile, the Javelin softens the edges of any room.

Available in a range of sizing options including 1m, 2m and 2.5m lengths, the Javelin is ideal for interior architectural applications including apartments, offices, hotels, restaurants, cafes and bars.