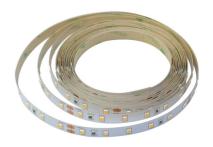

-----|------------------|----------|---------|--------------|
| AE-C01  | (Blank)            | Natural Anodised | -CL      | Clear   | 85%          |
|         |                    |                  | -FR      | Frosted | 81%          |
|         |                    |                  | -OP      | Opaque  | 41%          |
|         |                    |                  |          |         |              |

#### **DIMENSIONAL DIAGRAM**



#### **DIFFUSER OPTIONS**

Three diffuser options are available.

Diffuser Type: Opaque | Frosted | Clear.

LOR: 41% | 81% | 85%





Phone: 1300 474 878 www.visionlighting.net

info@visionlighting.net



# **JAVELIN C01**

### AE-C01 - CORNER SURFACE MOUNT LED EXTRUSION

#### **LED STRIP**

Use along with the Vision Lighting VNLED LED Strip series.