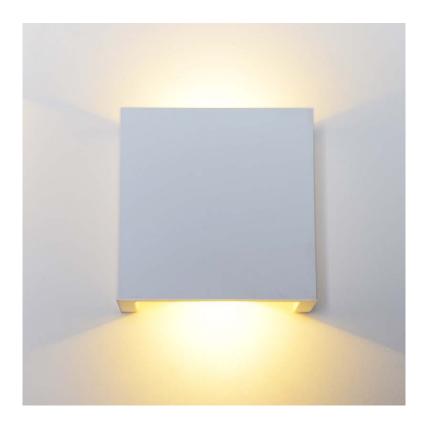

### MARIGOLD WL03 - INTERNAL WALL LIGHT

With clean and simple lines, the Marigold provides understated illumination for internal walls.

Constructed from a hand-made, trimless gypsum body, the Marigold includes quality Cree LED componentry for improved energy efficiency.

Available in white gypsum as standard with other colours available upon request. Ideal for use in hallways, the Marigold is perfect for hotel, apartment and aged-care applications.