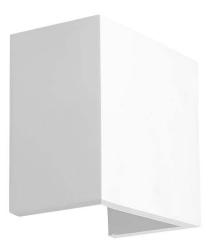

### MARIGOLD WL03 - INTERNAL WALL LIGHT

With clean and simple lines, the Marigold provides understated illumination for internal walls.

Constructed from a hand-made, trimless gypsum body, the Marigold includes quality Cree LED componentry for improved energy efficiency.

Available in white gypsum as standard with other colours available upon request. Ideal for use in hallways, the Marigold is perfect for hotel, apartment and aged-care applications.