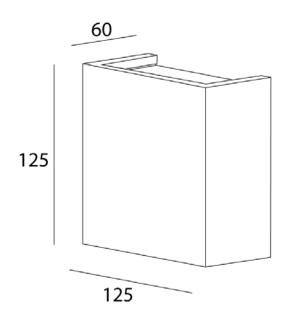

---|----------|
| Lumens:       | 300Lm    |
| Efficacy:     | >75Lm/W  |
| CCT:          | 3000K    |
| Material:     | Gypsum   |
| Colour:       | White    |
| IP Rating:    | IP20     |
| Mounting:     | Surface  |
| Light Source: | Cree LED |
|               |          |

# **#VISION**

## MARIGOLD

WL03 - INTERNAL WALL LIGHT

| CODING METHODOLOGY |                |       |                                      |             |   |  |  |
|--------------------|----------------|-------|--------------------------------------|-------------|---|--|--|
| Family             | Power          | Lumen | ССТ                                  | Trim Colour |   |  |  |
| WL03               | <b>-4</b> 2x2W | 300Lm | - <b>3K</b> 3000<br>- <b>4K</b> 4000 |             | 2 |  |  |

DIMENSIONAL DIAGRAM





## MARIGOLD WL03 - INTERNAL WALL LIGHT



E&OE. Vision Lighting retains the right to update this data at any time. Report generated 12 Sep 2018