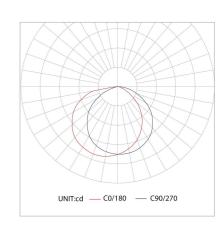

Lighting provides diffused architecturally designed, simple and minimalist wall light.

Constructed from a powder coated steel body, the Memnon includes a polycarbonate diffuser for even light distribution.

Providing high energy efficiency, the Memnon is the perfect complement for contemporary spaces such as offices, restaurants, hotels, museums and schools.

#### PRODUCT SPECIFICATIONS

| Wattage:      | 18W              |
|---------------|------------------|
| CCT:          | 3000K   4000K    |
| CRI:          | Ra>80   Ra>90    |
| Distribution: | Uplight          |
| Dimming:      | DALI Available   |
| Material:     | Steel            |
| Colour:       | White            |
| Mounting:     | Surface (Wall)   |
| IP Rating:    | IP20             |
| Lifetime:     | L80B10>50,000hrs |





Phone: 1300 474 878 <u>www.visionlighting.net</u> <u>sales@visionlighting.net</u>

# **MEMNON**

### WL22 - ARCHITECTURAL WALL LIGHT

#### **CODING MATRIX**

| Family | Power |     | CCT/CRI    |                | Colour |       | Dimming        |                      |
|--------|-------|-----|------------|----------------|--------|-------|----------------|----------------------|
| WL22   | -18W  | 18W | -3K<br>-4K | 3000K<br>4000K | -WT    | White | (Blank)<br>-DA | Non-Dimmable<br>DALI |

#### **DIMENSIONAL DIAGRAM**





# **MEMNON**

### WL22 - ARCHITECTURAL WALL LIGHT