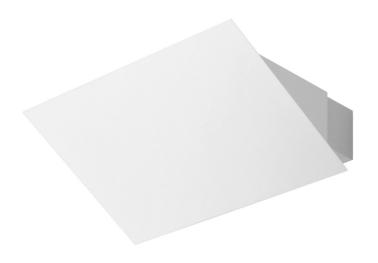

### WL22 - ARCHITECTURAL WALL LIGHT

The Memnon from Vision Lighting provides diffused architecturally designed, simple and minimalist wall light.

Constructed from a powder coated steel body, the Memnon includes a polycarbonate diffuser for even light distribution.

Providing high energy efficiency, the Memnon is the perfect complement for contemporary spaces such as offices, restaurants, hotels, museums and schools.