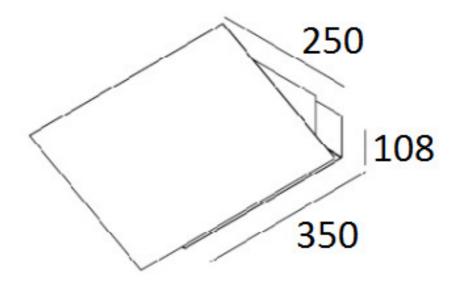

Ra>90    |
| Distribution: | Uplight          |
| Dimming:      | DALI Available   |
| Material:     | Steel            |
| Colour:       | White            |
| Mounting:     | Surface (Wall)   |
| IP Rating:    | IP20             |
| Lifetime:     | L80B10>50,000hrs |





Phone: 1300 474 878 <u>www.visionlighting.net</u> <u>sales@visionlighting.net</u>

# **MEMNON**

### WL22 - ARCHITECTURAL WALL LIGHT

#### **CODING MATRIX**

| Family | Power |     | CCT/CRI    |                | Colour |       | Dimming        |                      |
|--------|-------|-----|------------|----------------|--------|-------|----------------|----------------------|
| WL22   | -18W  | 18W | -3K<br>-4K | 3000K<br>4000K | -WT    | White | (Blank)<br>-DA | Non-Dimmable<br>DALI |

#### **DIMENSIONAL DIAGRAM**





# **MEMNON**

### WL22 - ARCHITECTURAL WALL LIGHT