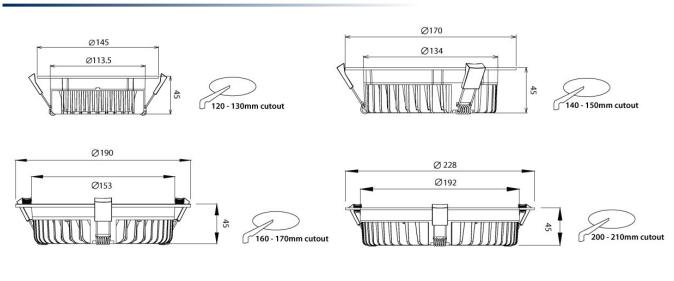

----------------|-------------------------------|
| DL40   | 13<br>18<br>25<br>35                                                                   | 13W<br>18W<br>25W<br>35W | ~1190Lm<br>~1750Lm<br>~2500Lm<br>~3400Lm | -17<br>-19 | 145mmØ<br>170mmØ<br>190mmØ<br>228mmØ | -3K<br>-4K | 3000K<br>4000K | -IP54 | IP54    | -D<br>-DA | Triac Universal<br>DA | (Blank)<br>-BK<br>-GR | <b>White</b><br>Black<br>Grey |
|        | Above are standard sizes for each wattage.<br>Other combinations available on request. |                          |                                          |            |                                      |            |                |       |         |           |                       |                       |                               |

### DIMENSIONAL DIAGRAM





# **PEARL** DL40 - LOW PROFILE LED RECESSED DOWNLIGHT



E&OE. Vision Lighting retains the right to update this data at any time. Report generated 15 Nov 2019