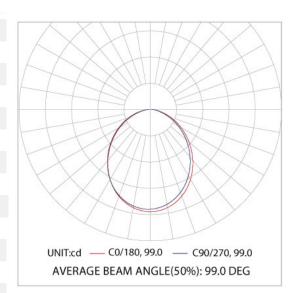

### PRODUCT SPECIFICATIONS

| Wattage:    | 13W / 18W / 25W / 35W                       |
|-------------|---------------------------------------------|
| Lumens:     | 940 - 3400Lm                                |
| Efficacy:   | >91.5Lm/W                                   |
| CCT:        | 3000K / 4000K                               |
| CRI:        | >80                                         |
| Beam Angle: | 100 Degrees                                 |
| Dimming:    | None / TRIAC Universal / DALI               |
| Material:   | Aluminium                                   |
| Diffuser:   | Opal Poly-carbonate                         |
| Colour:     | White standard / Black/Silver Special Order |
| IP Rating:  | IP54                                        |
| Mounting:   | Plaster Recessed                            |
| Lifetime:   | 40000hrs                                    |