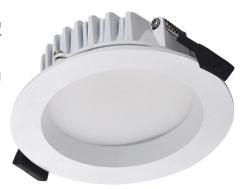

## PEARL DL40 - LOW PROFILE LED RECESSED DOWNLIGHT

### Value without compromise

The Pearl downlight from Vision Lighting maintains a crisp clean look, with it's set back opal diffuser, slim rim, and low profile.

Perfect for a range of applications, the Pearl downlight features an IP54 construction making it ideal for use in moist environments such as bathrooms and outdoor canopies.

Complete with a 1.2m flex and plug and spring clips, the Peal allows for quick and easy plug and play installation.