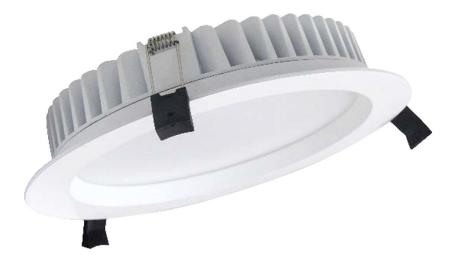

## PEARL DL40 - LOW PROFILE LED RECESSED DOWNLIGHT

### Value without compromise

The Pearl downlight from Vision Lighting maintains a crisp clean look, with it's set back opal diffuser, slim rim, and low profile.

Perfect for a range of applications, the Pearl downlight features an IP54 construction making it ideal for use in moist environments such as bathrooms and outdoor canopies.

Complete with a 1.2m flex and plug and spring clips, the Peal allows for quick and easy plug and play installation.