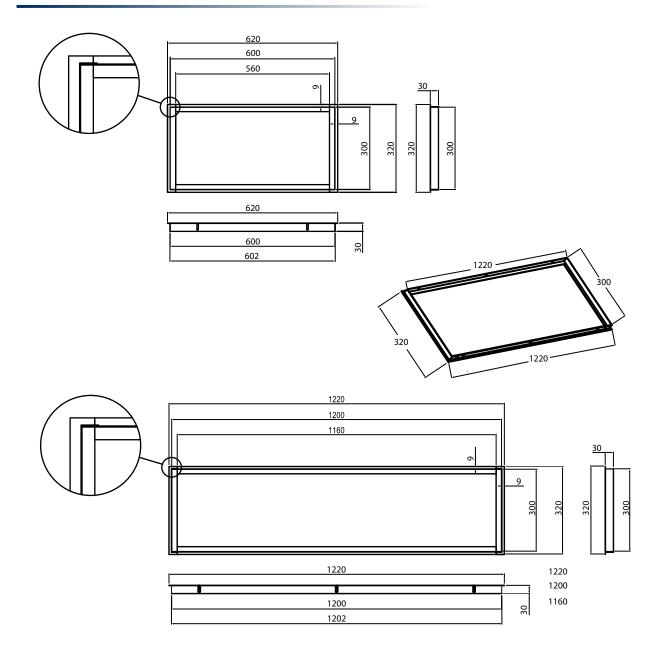

ial: | Powdercoated Steel       |  |  |
|-----------|--------------------------|--|--|
| Colour:   | White                    |  |  |
| Mounting: | Recessed                 |  |  |
| Option:   | Gasket version available |  |  |



## PLASTER FRAME

## PL - RECESSED FRAMES

| CODING METHODOLOGY |      |              |         |               |             |        |  |  |
|--------------------|------|--------------|---------|---------------|-------------|--------|--|--|
| Family             | Size |              | Option  |               | Trim Colour |        |  |  |
| PL                 | 1230 | 1200 x 300mm | (Blank) | None          | (Blank)     | White  |  |  |
|                    | 6030 | 600 x 300mm  |         | Sealed Gasket |             | Silver |  |  |

### DIMENSIONAL DIAGRAM